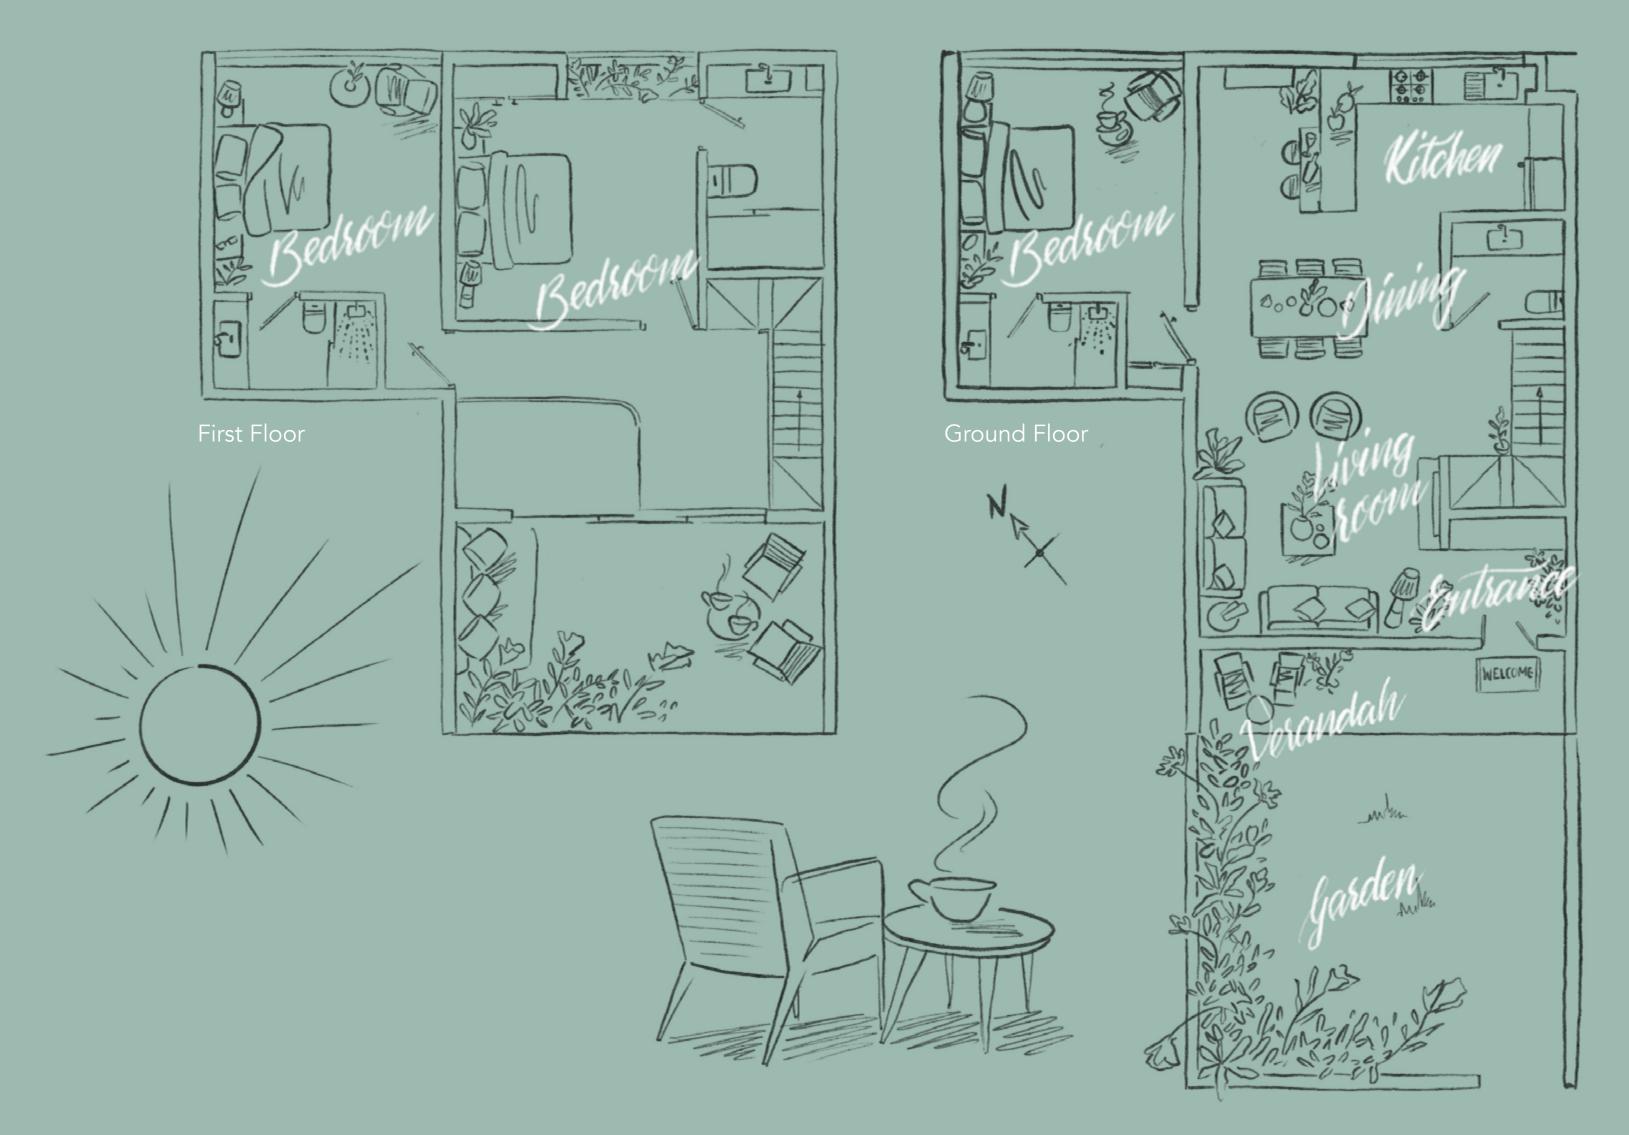

## 

VILLAS 1–6
3 BEDROOM

## 

VILLAS 7–35
2 BEDROOM

## 

VILLAS 36–39
3 BEDROOM