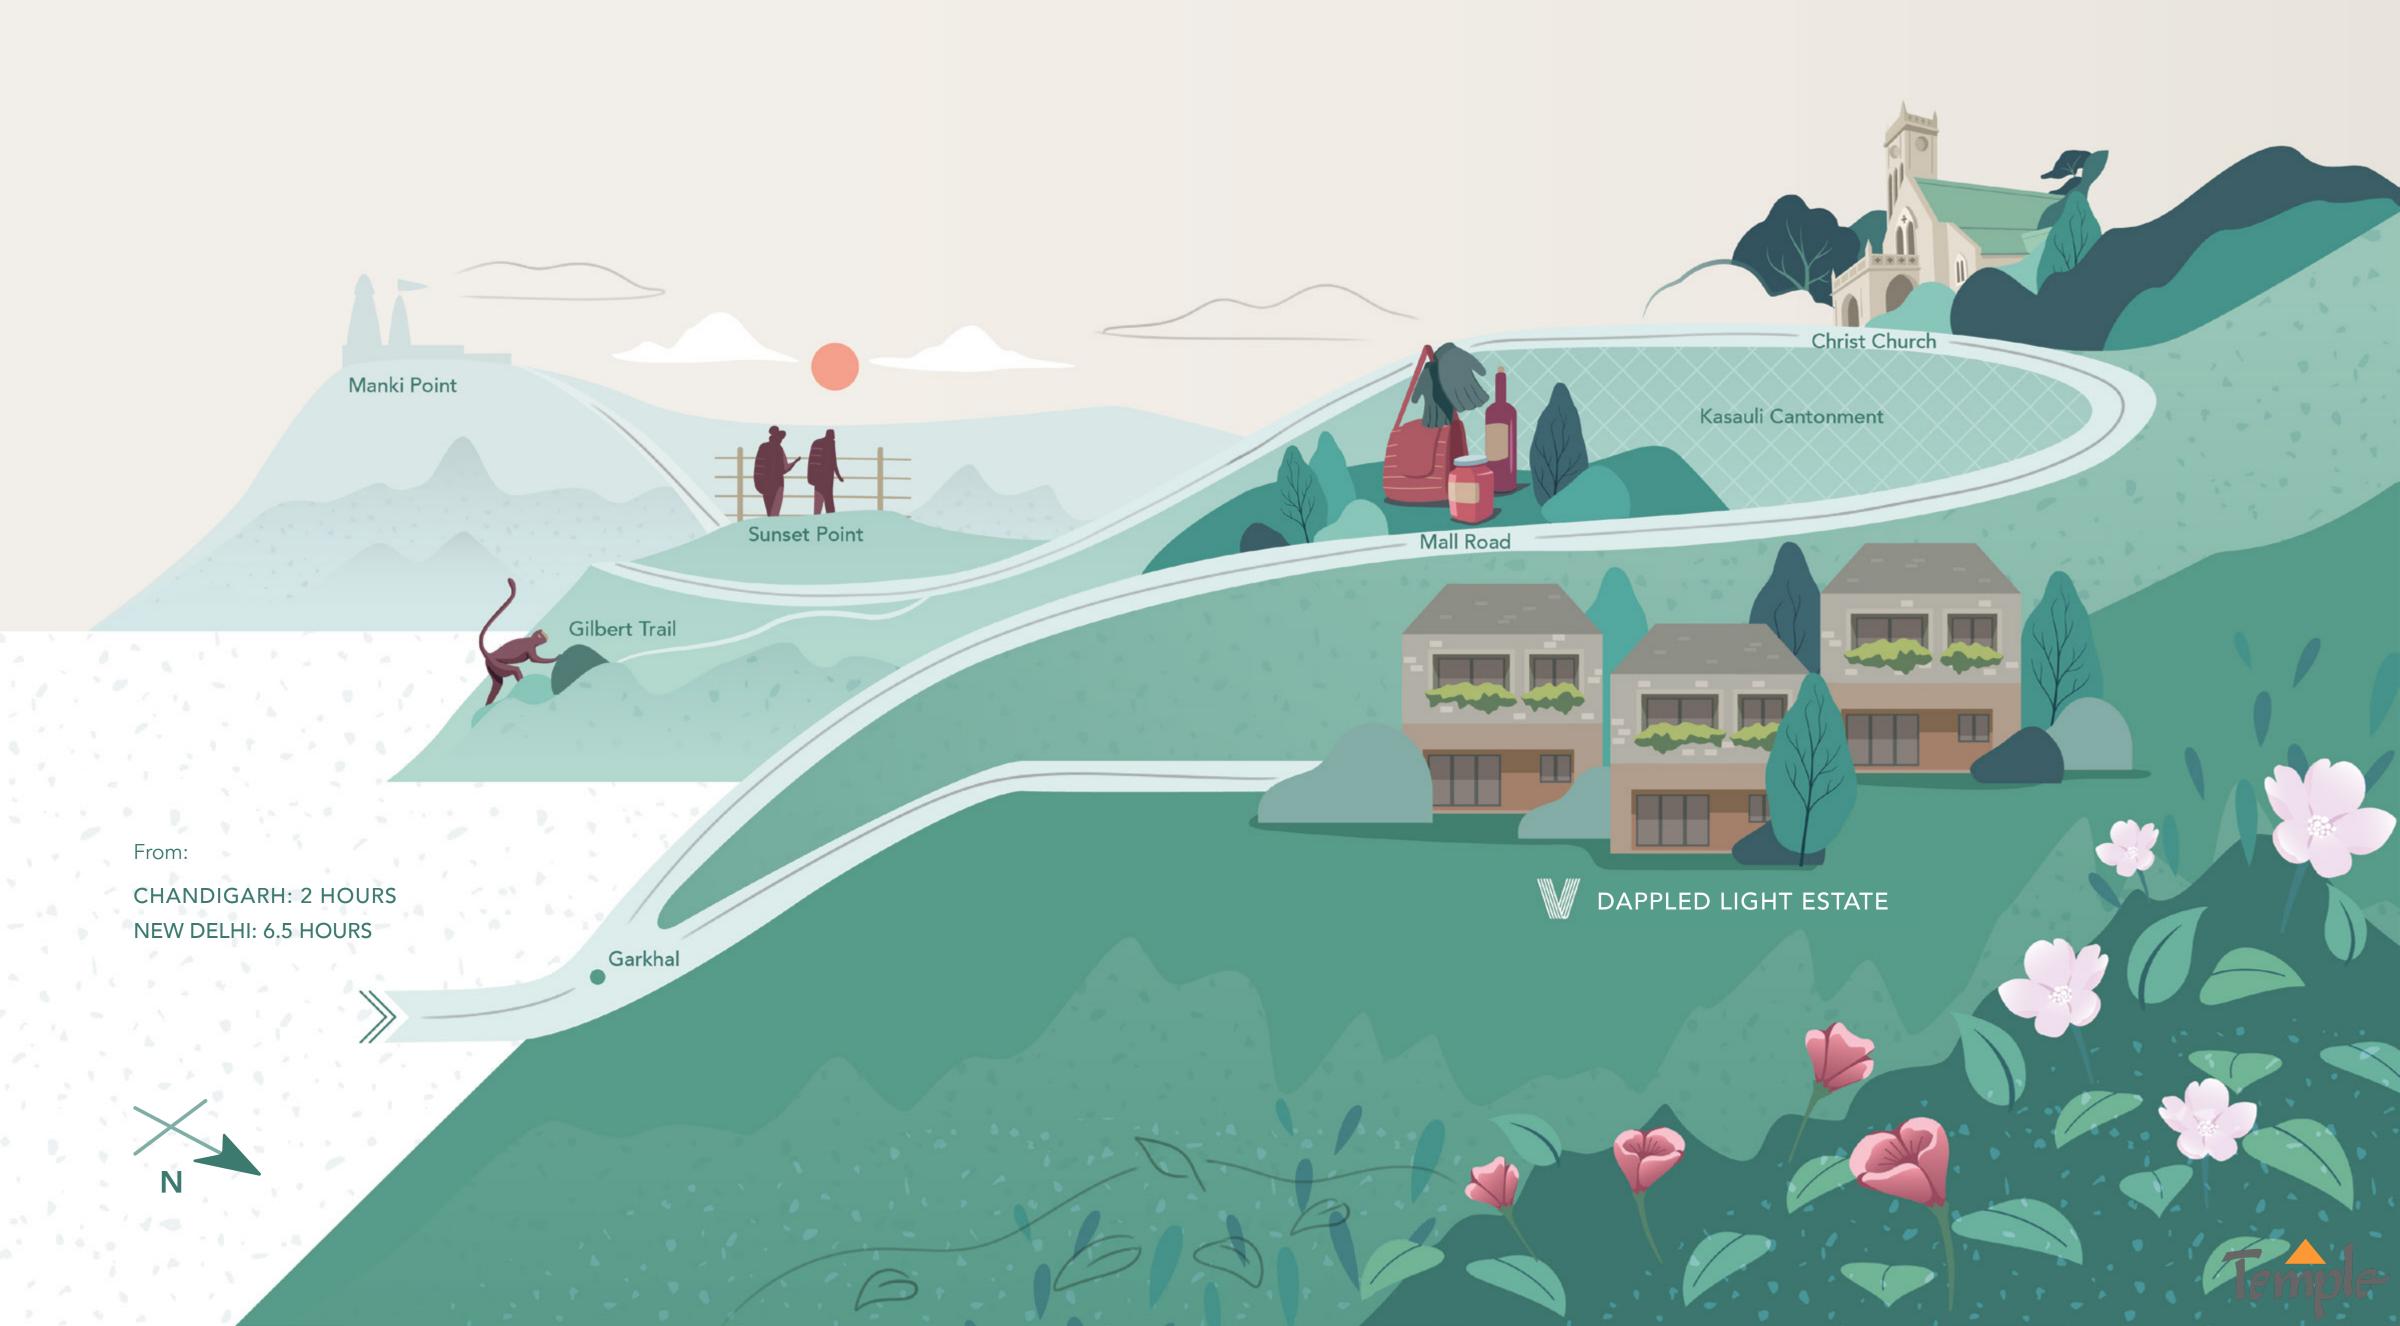

to slow the movement of time. Enjoy a moment to yourself, or retreat for weeks into a state of pure bliss.



vianaar homes 8







Wake in a thoughtfully designed bedchamber to birdsong and natural light, where morning tea is usually spent gazing at the hills.











Dappled Light Estate is a serene haven for those who wish to enjoy Kasauli's enchanting beauty.







VIANAAR HOMES







Kasauli's markets are a haven for the street shopper, with outlets aplenty serving up warm and delicious Himachali cuisine.







Just a short distance away, the Kasauli Club houses friendly games of cards, billiards, tennis, and badminton; the cafe and sauna help you recover from a long day.

Simply contact customer care for assistance with a membership.



VIANAAR HOMES DAPPLED LIGHT ESTATE 17





## Sustainable Development

What we build today impacts our tomorrow.

At Vianaar, we are acutely aware of the responsibilities that arise during the development, construction and consequent upkeep of luxury properties in fragile ecosystems.

Experts are consulted at every stage, from concept to estate management, ensuring our homes leave a minimal footprint on the world we cherish.

We are privileged to live in the lap of nature, and are constantly seeking innovative ways to give back.







## Smart Construction Materials

Vianaar homes are built from locally sourced materials that create sustainable employment for our surrounding communities.

Wherever possible, we utilise recycled materials in an effort to conserve protected virgin resources.

Smart placement of materials with low