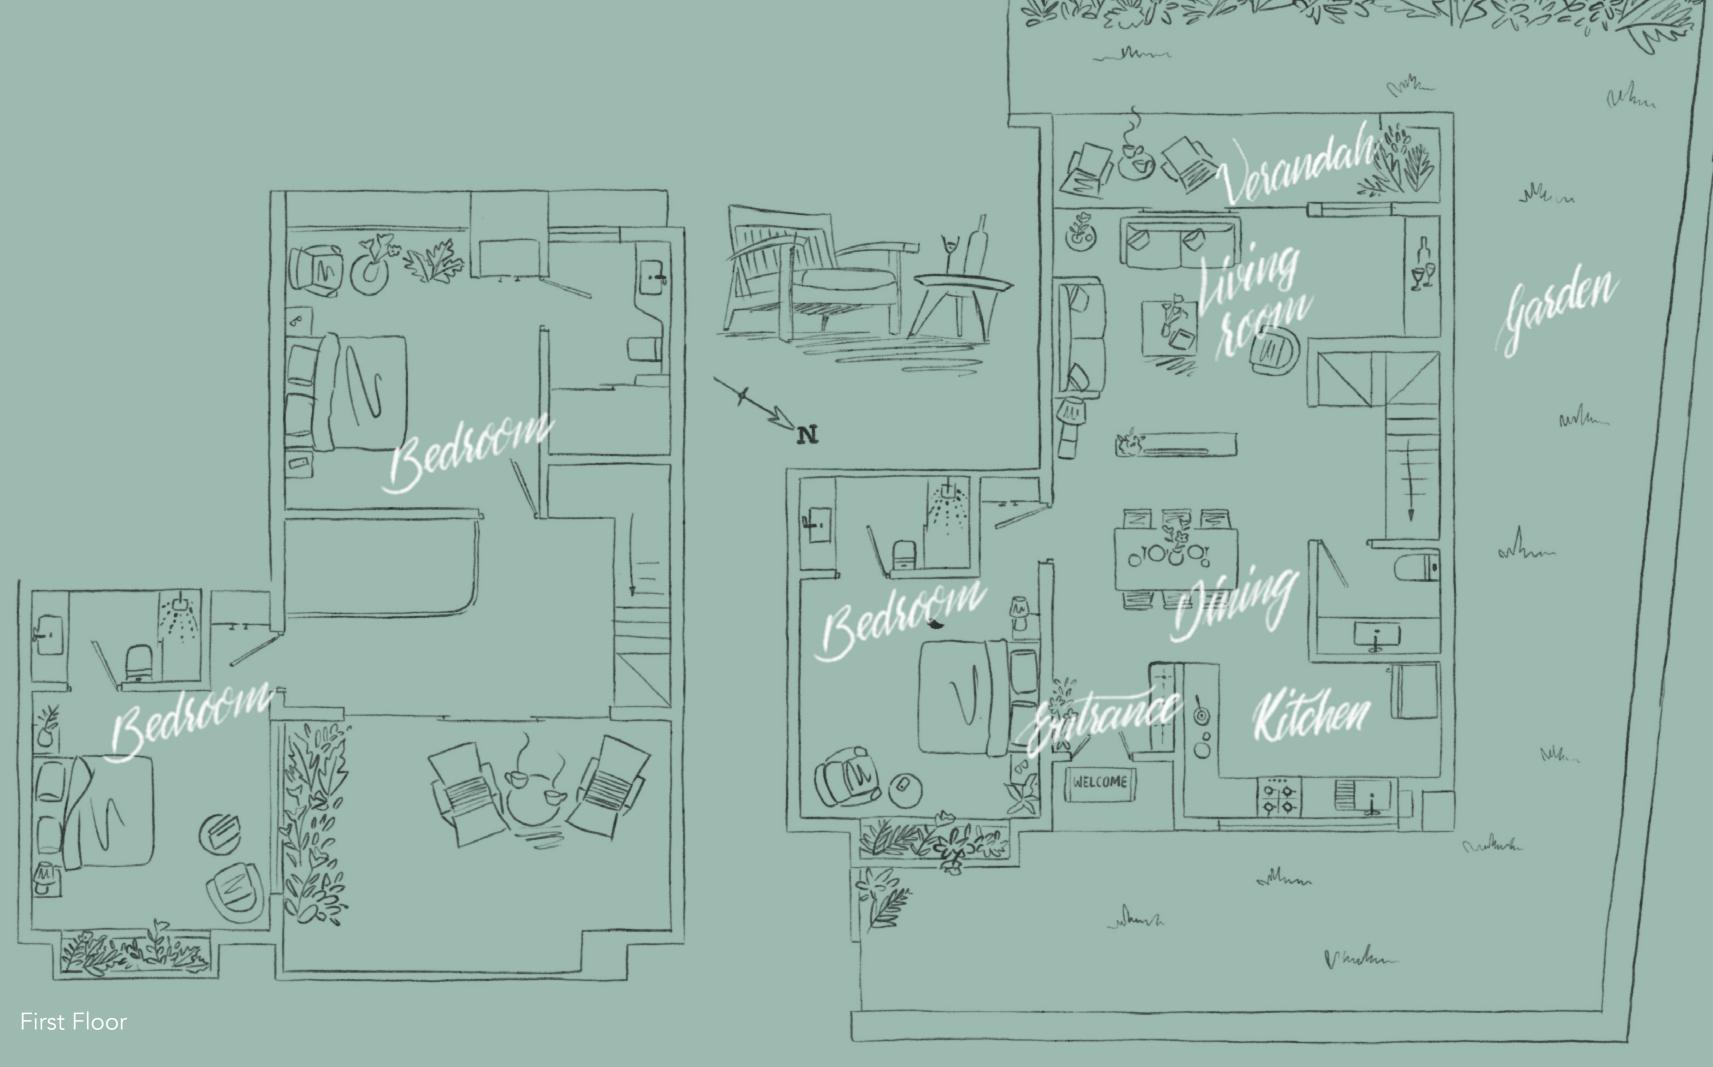

er resources.

Our properties capture rainwater runoff from roofs and other surfaces while using aerator fitted taps for low-flow plumbing.



## Life's Easier with Trusted Companions

Handing over the keys is just the beginning of our journey.

Your home is your safe space.

In the time that you are away, our estate managers and staff ensure the daily maintenance and upkeep of your sanctuary so that when you arrive, you can go straight into the pool for a relaxing dip or your dining room for a home-cooked meal.

While you are here, you can rely on us for laundry, cleaning, repairs, groceries, along with a range of concierge services. A home in Dappled Light Estate, is a home in the Vianaar family. We care for it as one.



VIANAAR HOMES DAPPLED LIGHT ESTATE 22

## 

VILLAS 1–6
3 BEDROOM







## 

VILLAS 7–35
2 BEDROOM





## 

VILLAS 36–39
3 BEDROOM





## Site Map





#### Specifications

- High plinth-levels with damp-proofing below the ground-floor
- Waterproofing for terraces / sundecks
- Waterproof sheeting over reinforced-concrete sloping roofs
- Quake resistant RCC framed structure
- Ceramic tiles on kitchen wall and back splash tiles
- Stainless steel sink for the kitchen
- Built-in cabling for satellite TV
- High quality covered wiring modular switch
- UPVC / Aluminium Windows
- Health faucets and looking mirror in bathrooms
- Villeroy and Boch fixtures
- Skylights

#### Interior List

- Decorative Light Fixtures
- Modular Kitchen
- Hob & Chimney
- Glass Partition in Bathrooms
- Landscape Design
- Ambient & Mood Lighting
- Gypsum Ceiling
- Handmade Terrazzo /