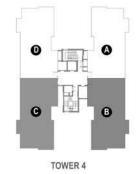

#### CLUSTER LAYOUT

#### TOWER- 4

TEMPLE HOMES PVT. LTD.

422 & 423, MGF Metropolis Mall, M.G. Road, Gurgaon-122002.

Mobile: +919810026148

| 3BHK-3T-U-T   |                               |             |  |  |
|---------------|-------------------------------|-------------|--|--|
| CARPET AREA   | 124.78 SQ. M (1343.21 SQ. FT) |             |  |  |
| BALCONY AREA  | 24.34 SQ. M (262.07 SQ. FT)   | TOWER-1 & 3 |  |  |
| SALEABLE AREA | 210.21 SQ. M (2262.66 SQ. FT) |             |  |  |