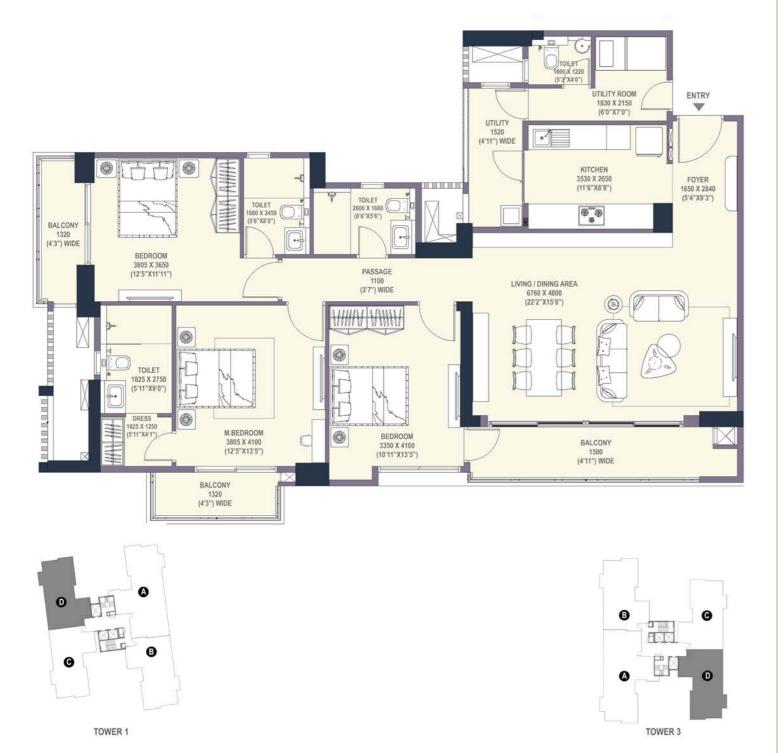

#### TOWER- 4

TEMPLE HOMES PVT. LTD.

422 & 423, MGF Metropolis Mall, M.G. Road, Gurgaon-122002.

Mobile: +919810026148

| 3BHK-3T-U-T   |                               |             |  |  |
|---------------|-------------------------------|-------------|--|--|
| CARPET AREA   | 124.78 SQ. M (1343.21 SQ. FT) |             |  |  |
| BALCONY AREA  | 24.34 SQ. M (262.07 SQ. FT)   | TOWER-1 & 3 |  |  |
| SALEABLE AREA | 210.21 SQ. M (2262.66 SQ. FT) |             |  |  |