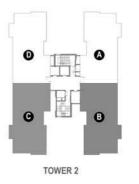

SIMPLEX - 4BHK-6T-U-T

258.51 SQ. M (2782.60 SQ. FT)

89.50 SQ. M (963.46 SQ. FT)

489.25 SQ. M (5266.31 SQ. FT)

TOWER- 3

CARPET AREA

BALCONY & TERRACE AREA

SALEABLE AREA







TEMPLE HOMES PVT. LTD.

422 & 423, MGF Metropolis Mall, M.G. Road, Gurgaon-122002. Mobile: +919810026148

| ЗВНК-ЗТ       |                               |             |  |  |
|---------------|-------------------------------|-------------|--|--|
| CARPET AREA   | 117.53 SQ. M (1265.18 SQ. FT) |             |  |  |
| BALCONY AREA  | 22.78 SQ. M (245.21 SQ. FT)   | TOWER-2 & 4 |  |  |
| SALEABLE AREA | 197.20 SQ. M (2122.64 SQ. FT) |             |  |  |







ЗВНК-ЗТ CARPET AREA 117.65 SQ. M (1266.43 SQ. FT) **BALCONY AREA** 22.78 SQ. M (245.21 SQ. FT) TOWER-2 & 4 SALEABLE AREA 197.34 SQ. M (2124.18 SQ. FT)







TEMPLE HOMES PVT. LTD.

 $422\ \&\ 423, MGF\ Metropolis\ Mall, M.G.\ Road,\ Gurgaon-122002.$ Mobile: +919810026148

#### SIMPLEX - 4BHK-4T-U-T

CARPET AREA 194.37 SQ. M (2092.27 SQ. FT) BALCONY & TERRACE AREA 73.15 SQ. M (787.48 SQ. FT) TOWER-2 & 4 SALEABLE AREA 371.76 SQ. M (4001.61 SQ. FT)







CARPET AREA BALCONY & TERRACE AREA SALEABLE AREA 194.37 SQ. M (2092.27 SQ. FT) 73.15 SQ. M (787.48 SQ. FT)

371.76 SQ. M (4001.61 SQ. FT)

TOWER-2 & 4









TOWER 4





422 & 423, MGF Metropolis Mall, M.G. Road, Gurgaon-122002. Mobile: +919810026148

 $Email: \underline{info@templehomes.com} \mid Website: \underline{www.templehomes.com}$ 

TOWER 2

#### DUPLEX - 4BHK-6T

CARPET AREA
BALCONY AREA

206.11 SQ. M (2218.62 SQ. FT)

35.65 SQ. M (383.79 SQ. FT)

TOWER-2 & 4

SALEABLE AREA 333.4