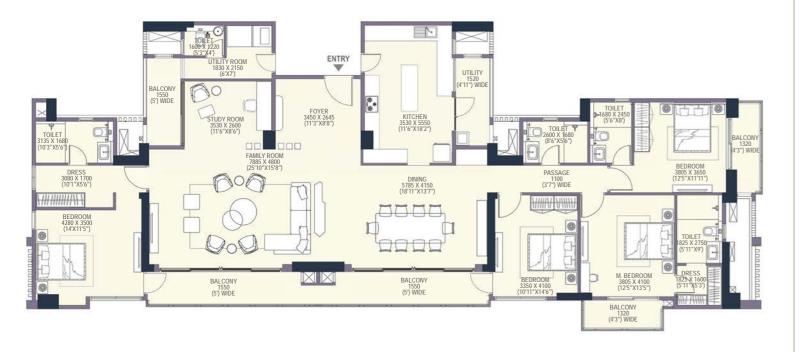

#### SIMPLEX - 4BHK-4T-S-U-T

CARPET AREA
BALCONY &
TERRACE AREA
SALEABLE AREA

212.90 SQ. M (2291.73 SQ. FT)

78.65 SQ. M (846.65 SQ. FT) 407.70 SQ. M (4388.49 SQ. FT)

TOWER-1

| TOILET 3133 X 1680 (10'3"X5'5") PASSAGE 1100 (37") WIDE 4750 X 7850 (15'7"X25'9") BEDROOM 4280 X 4100 (14'0"X13'5") | 1530 X 2150 1530 X 2150 1530 X 2150 1530 X 2500 1530 X 2500 1113"X11'5")  FAMILY ROOM 7883 X 4500 (25'10"X15'8") | WITCHEN 3530 X 5550 (11'6"X18'2")  DINING 5785 X 4150 (18'11"X137") | TOLETY 8 2500 x 1680 ps 5 456 y 1600 ps 5 456 | BEDROOM  BED |
|---------------------------------------------------------------------------------------------------------------------|------------------------------------------------------------------------------------------------------------------|---------------------------------------------------------------------|--------------------------------------------------------------------------------------------------------------------------------------------------------------------------------------------------------------------------------------------------------------------------------------------------------------------------------------------------------------------------------------------------------------------------------------------------------------------------------------------------------------------------------------------------------------------------------------------------------------------------------------------------------------------------------------------------------------------------------------------------------------------------------------------------------------------------------------------------------------------------------------------------------------------------------------------------------------------------------------------------------------------------------------------------------------------------------------------------------------------------------------------------------------------------------------------------------------------------------------------------------------------------------------------------------------------------------------------------------------------------------------------------------------------------------------------------------------------------------------------------------------------------------------------------------------------------------------------------------------------------------------------------------------------------------------------------------------------------------------------------------------------------------------------------------------------------------------------------------------------------------------------------------------------------------------------------------------------------------------------------------------------------------------------------------------------------------------------------------------------------------|--------------------------------------------------------------------------------------------------------------------------------------------------------------------------------------------------------------------------------------------------------------------------------------------------------------------------------------------------------------------------------------------------------------------------------------------------------------------------------------------------------------------------------------------------------------------------------------------------------------------------------------------------------------------------------------------------------------------------------------------------------------------------------------------------------------------------------------------------------------------------------------------------------------------------------------------------------------------------------------------------------------------------------------------------------------------------------------------------------------------------------------------------------------------------------------------------------------------------------------------------------------------------------------------------------------------------------------------------------------------------------------------------------------------------------------------------------------------------------------------------------------------------------------------------------------------------------------------------------------------------------------------------------------------------------------------------------------------------------------------------------------------------------------------------------------------------------------------------------------------------------------------------------------------------------------------------------------------------------------------------------------------------------------------------------------------------------------------------------------------------------|
|                                                                                                                     | BALCONY<br>1550<br>(5°0") WIDE                                                                                   | BALCONY<br>1550<br>(5'0") WIDE                                      | 350 X 4100<br>(10"11"X14'8")                                                                                                                                                                                                                                                                                                                                                                                                                                                                                                                                                                                                                                                                                                                                                                                                                                                                                                                                                                                                                                                                                                                                                                                                                                                                                                                                                                                                                                                                                                                                                                                                                                                                                                                                                                                                                                                                                                                                                                                                                                                                                                   | 3805 X 4100 (125° X13°5°) (125° X13°5°) (125° X13°5°) (1320° X13° X13° X13° X13° X13° X13° X13° X13                                                                                                                                                                                                                                                                                                                                                                                                                                                                                                                                                                                                                                                                                                                                                                                                                                                                                                                                                                                                                                                                                                                                                                                                                                                                                                                                                                                                                                                                                                                                                                                                                                                                                                                                                                                                                                                                                                                                                                                                                            |

#### Note: This does not constitute a legal offer. All areas and dimensions are tentative and subject to change till the final completion of the Project as permissible under applicable laws. This brochure contains artistic impressions and no warranty is expressly or impliedly given that the completed development of the Project will comply in any degree with such artist's impression as depicted. All layouts, plans, specifications, dimensions, designs, measurements and locations are indicative, not to scale and are subject to change as may be decided by the Developer or the competent authority. For further details, please refer the Agreement for Sale. Soft imprinciatings a conceived layout and do not form part of the bardering and are only indirecting and are only ind