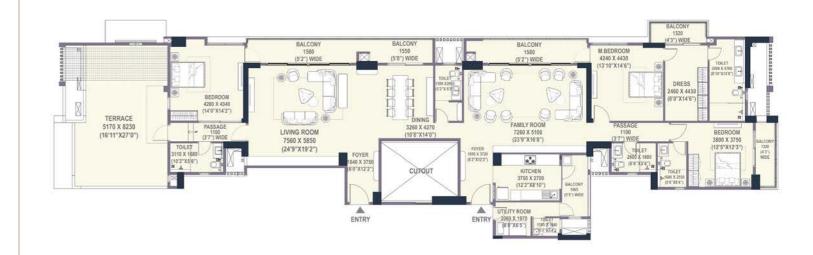

#### TOWER- 4

TEMPLE HOMES PVT. LTD.

422 & 423, MGF Metropolis Mall, M.G. Road, Gurgaon-122002.

Mobile: +919810026148

| 3BHK-3T-U-T   |                               |             |  |  |
|---------------|-------------------------------|-------------|--|--|
| CARPET AREA   | 124.78 SQ. M (1343.21 SQ. FT) |             |  |  |
| BALCONY AREA  | 24.34 SQ. M (262.07 SQ. FT)   | TOWER-1 & 3 |  |  |
| SALEABLE AREA | 210.21 SQ. M (2262.66 SQ. FT) |             |  |  |

ote: This does not constitute a legal offer. All areas and dimensions are tentative and subject to change till the final completion oject will comply in any degree with such artist's impression as depicted. All layouts, plans, specifications, dimensions, design e Agreement for Sale. Soft furnishings, cupboards, furniture and gadgets, etc. are not part of the offering and are only indicativa entioned sizes are for a spycial floor plan, floor sizes may vary. 1 sq mt = 10.764 sq ft TEMPLE HOMES PVT. LTD.
422 & 423, MGF Metropolis Mall, M.G. Road, Gurgaon-122002.
Mobile: +919810026148