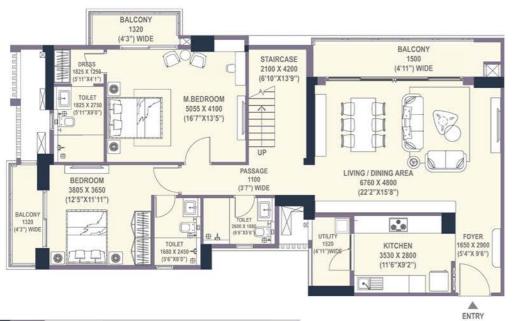

#### SIMPLEX - 4BHK-4T-U-T

CARPET AREA 194.37 SQ. M (2092.27 SQ. FT) BALCONY & TERRACE AREA 73.15 SQ. M (787.48 SQ. FT) TOWER-2 & 4 SALEABLE AREA 371.76 SQ. M (4001.61 SQ. FT)

CARPET AREA BALCONY & TERRACE AREA SALEABLE AREA 194.37 SQ. M (2092.27 SQ. FT) 73.15 SQ. M (787.48 SQ. FT)

371.76 SQ. M (4001.61 SQ. FT)

TOWER-2 & 4

TOWER 4

422 & 423, MGF Metropolis Mall, M.G. Road, Gurgaon-122002. Mobile: +919810026148

 $Email: \underline{info@templehomes.com} \mid Website: \underline{www.templehomes.com}$ 