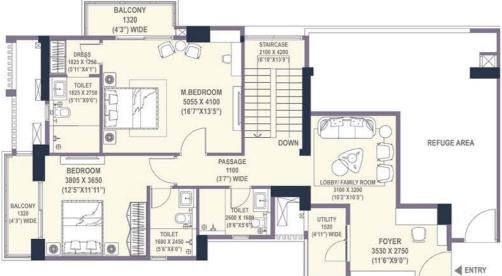

#### DUPLEX - 4BHK-6T

CARPET AREA
BALCONY AREA

206.11 SQ. M (2218.62 SQ. FT)

35.65 SQ. M (383.79 SQ. FT)

TOWER-2 & 4

SALEABLE AREA 333.49 SQ. M (3589.74 SQ. FT)

TOWER 4

TEMPLE HOMES PVT. LTD.

422 & 423, MGF Metropolis Mall, M.G. Road, Gurgaon-122002.

Mobile: +919810026148