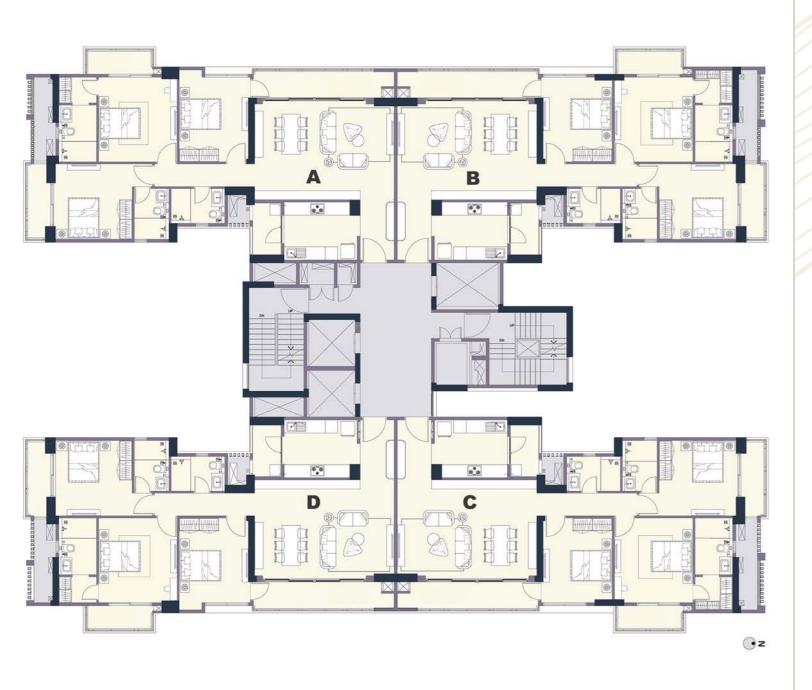

#### CLUSTER LAYOUT

#### TOWER- 4

TEMPLE HOMES PVT. LTD.

422 & 423, MGF Metropolis Mall, M.G. Road, Gurgaon-122002.

Mobile: +919810026148

| 3BHK-3T-U-T   |                               |             |  |  |
|---------------|-------------------------------|-------------|--|--|
| CARPET AREA   | 124.78 SQ. M (1343.21 SQ. FT) |             |  |  |
| BALCONY AREA  | 24.34 SQ. M (262.07 SQ. FT)   | TOWER-1 & 3 |  |  |
| SALEABLE AREA | 210.21 SQ. M (2262.66 SQ. FT) |             |  |  |