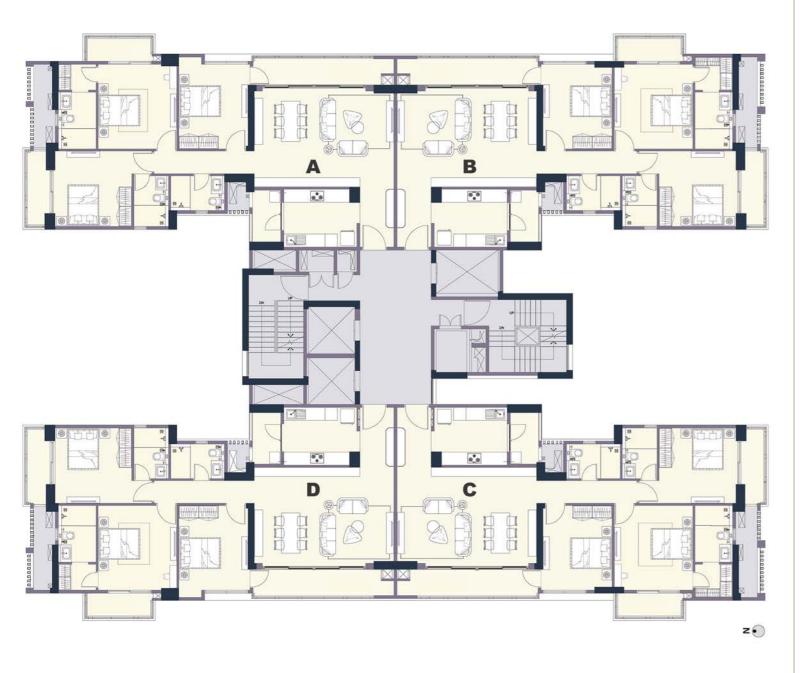

4152 4618. Fax: (+91 11) 4152 4619.

Reside in Prominence. Revel in Nature.



TEMPLE HOMES PVT. LTD.

422 & 423, MGF Metropolis Mall, M.G. Road, Gurgaon-122002.

Mobile: +919810026148

### Your tranquil modern life starts here.

Nestled across 9.53 acres right off Golf Course Extension Road, Urban Oasis is where tranquillity meets convenience. Our state-of-the-art towers offer 3 & 4 bedroom luxury residences that houses everything your modern life needs, and the expansive green landscapes integrated with recreational offerings help you reconnect with nature while living an active lifestyle.



### Location Map



#### Master Plan





#### CLUSTER LAYOUT

#### TOWER-1





422 & 423, MGF Metropolis Mall, M.G. Road, Gurgaon-122002. Mobile: +919810026148

#### CLUSTER LAYOUT

#### TOWER-2



#### CLUSTER LAYOUT

#### TOWER-3





 $422 \& 423, MGF \ Metropolis \ Mall, M.G. \ Road, Gurgaon-122002.$  Mobile: +919810026148

#### CLUSTER LAYOUT

#### TOWER- 4







TEMPLE HOMES PVT. LTD.

422 & 423, MGF Metropolis Mall, M.G. Road, Gurgaon-122002.

Mobile: +919810026148

| 3BHK-3T-U-T   |                               |             |  |  |
|---------------|-------------------------------|-------------|--|--|
| CARPET AREA   | 124.78 SQ. M (1343.21 SQ. FT) |             |  |  |
| BALCONY AREA  | 24.34 SQ. M (262.07 SQ. FT)   | TOWER-1 & 3 |  |  |
| SALEABLE AREA | 210.21 SQ. M (2262.66 SQ. FT) |             |  |  |











ote: This does not constitute a legal offer. All areas and dimensions are tentative and subject to change till the final completion oject will comply in any