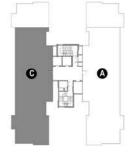

265.18 SQ. FT) |             |  |  |
| BALCONY AREA  | 22.78 SQ. M (245.21 SQ. FT)   | TOWER-2 & 4 |  |  |
| SALEABLE AREA | 197.20 SQ. M (2122.64 SQ. FT) |             |  |  |







ЗВНК-ЗТ CARPET AREA 117.65 SQ. M (1266.43 SQ. FT) **BALCONY AREA** 22.78 SQ. M (245.21 SQ. FT) TOWER-2 & 4 SALEABLE AREA 197.34 SQ. M (2124.18 SQ. FT)







TEMPLE HOMES PVT. LTD.

 $422\ \&\ 423, MGF\ Metropolis\ Mall, M.G.\ Road,\ Gurgaon-122002.$ Mobile: +919810026148

#### SIMPLEX - 4BHK-4T-U-T

CARPET AREA 194.37 SQ. M (2092.27 SQ. FT) BALCONY & TERRACE AREA 73.15 SQ. M (787.48 SQ. FT) TOWER-2 & 4 SALEABLE AREA 371.76 SQ. M (4001.61 SQ. FT)







CARPET AREA BALCONY & TERRACE AREA SALEABLE AREA 194.37 SQ. M (2092.27 SQ. FT) 73.15 SQ. M (787.48 SQ. FT)

371.76 SQ. M (4001.61 SQ. FT)

TOWER-2 & 4









TOWER 4





422 & 423, MGF Metropolis Mall, M.G. Road, Gurgaon-122002. Mobile: +919810026148

 $Email: \underline{info@templehomes.com} \mid Website: \underline{www.templehomes.com}$ 

TOWER 2

#### DUPLEX - 4BHK-6T

CARPET AREA
BALCONY AREA

206.11 SQ. M (2218.62 SQ. FT)

35.65 SQ. M (383.79 SQ. FT)

TOWER-2 & 4

SALEABLE AREA 333.49 SQ. M (3589.74 SQ. FT)









TOWER 4





TEMPLE HOMES PVT. LTD.

422 & 423, MGF Metropolis Mall, M.G. Road, Gurgaon-122002.

Mobile: +919810026148

#### **SPECIFICATIONS**

#### LIVING/DINING/FOYER/FAMILY LOUNGE

Flooring : Imported Stone

Walls : Acrylic Emulsion Paint

Ceiling : Acrylic Emulsion with boxing wherever required,

for concealing services (extent as per design)

**MASTER BEDROOM** 

Flooring : Laminated Wooden Flooring
Walls : Acrylic Emu