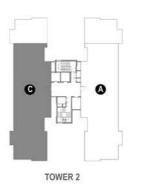

(1265.18 SQ. FT) |             |  |  |
| BALCONY AREA  | 22.78 SQ. M (245.21 SQ. FT)   | TOWER-2 & 4 |  |  |
| SALEABLE AREA | 197.20 SQ. M (2122.64 SQ. FT) |             |  |  |







ЗВНК-ЗТ CARPET AREA 117.65 SQ. M (1266.43 SQ. FT) **BALCONY AREA** 22.78 SQ. M (245.21 SQ. FT) TOWER-2 & 4 SALEABLE AREA 197.34 SQ. M (2124.18 SQ. FT)







TEMPLE HOMES PVT. LTD.

 $422\ \&\ 423, MGF\ Metropolis\ Mall, M.G.\ Road,\ Gurgaon-122002.$ Mobile: +919810026148

#### SIMPLEX - 4BHK-4T-U-T

CARPET AREA 194.37 SQ. M (2092.27 SQ. FT) BALCONY & TERRACE AREA 73.15 SQ. M (787.48 SQ. FT) TOWER-2 & 4 SALEABLE AREA 371.76 SQ. M (4001.61 SQ. FT)







CARPET AREA BALCONY & TERRACE AREA SALEABLE AREA 194.37 SQ. M (2092.27 SQ. FT) 73.15 SQ. M (787.48 SQ. FT)

371.76 SQ. M (4001.61 SQ. FT)

TOWER-2 & 4









TOWER 4





422 & 423, MGF Metropolis Mall, M.G. Road, Gurgaon-122002. Mobile: +919810026148

 $Email: \underline{info@templehomes.com} \mid Website: \underline{www.templehomes.com}$ 

TOWER 2

#### DUPLEX - 4BHK-6T

CARPET AREA
BALCONY AREA

206.11 SQ. M (2218.62 SQ. FT)

35.65 SQ. M (383.79 SQ. FT)

TOWER-2 & 4

SALEABLE AREA 333.49 SQ. M (3589.74 SQ. FT)









TOWER 4





TEMPLE HOMES PVT. LTD.

422 & 423, MGF Metropolis Mall, M.G. Road, Gurgaon-122002.

Mobile: +919810026148

#### **SPECIFICATIONS**

#### LIVING/DINING/FOYER/FAMILY LOUNGE

Flooring : Imported Stone

Walls : Acrylic Emulsion Paint

Ceiling : Acrylic Emulsion with boxing wherever required,

for concealing services (extent as per design)

**MASTER BEDROOM** 

Flooring : Laminated Wooden Flooring
Walls : Acrylic E