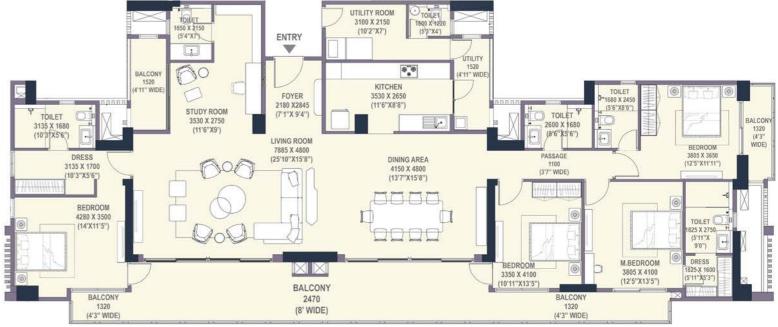

#### SIMPLEX - 4BHK-6T-U-T

CARPET AREA 258.51 SQ. M (2782.60 SQ. FT)

BALCONY AREA 47.88 SQ. M (515.44 SQ. FT)

SALEABLE AREA 435.25 SQ. M (4685.01 SQ. FT)

BALCONY
1530
(137) WIDE
(157) WID

 ${\tt TEMPLE\,HOMES\,PVT.\,LTD.}$ 