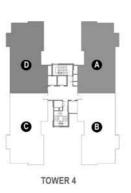

#### TOWER- 4

TEMPLE HOMES PVT. LTD.

422 & 423, MGF Metropolis Mall, M.G. Road, Gurgaon-122002.

Mobile: +919810026148

| 3BHK-3T-U-T   |                               |             |  |  |
|---------------|-------------------------------|-------------|--|--|
| CARPET AREA   | 124.78 SQ. M (1343.21 SQ. FT) |             |  |  |
| BALCONY AREA  | 24.34 SQ. M (262.07 SQ. FT)   | TOWER-1 & 3 |  |  |
| SALEABLE AREA | 210.21 SQ. M (2262.66 SQ. FT) |             |  |  |