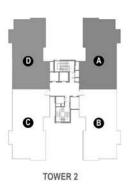

| (42° WIDE) 3750 X 1680 (12° 3"X56") (12° 3"X56")         |                                                            | _                  |



SIMPLEX - 4BHK-6T-U-T

258.51 SQ. M (2782.60 SQ. FT)

89.50 SQ. M (963.46 SQ. FT)

489.25 SQ. M (5266.31 SQ. FT)

TOWER- 3

CARPET AREA

BALCONY & TERRACE AREA

SALEABLE AREA







TEMPLE HOMES PVT. LTD.

422 & 423, MGF Metropolis Mall, M.G. Road, Gurgaon-122002. Mobile: +919810026148

| ЗВНК-ЗТ       |                               |             |  |  |
|---------------|-------------------------------|-------------|--|--|
| CARPET AREA   | 117.53 SQ. M (1265.18 SQ. FT) |             |  |  |
| BALCONY AREA  | 22.78 SQ. M (245.21 SQ. FT)   | TOWER-2 & 4 |  |  |
| SALEABLE AREA | 197.20 SQ. M (2122.64 SQ. FT) |             |  |  |







ЗВНК-ЗТ CARPET AREA 117.65 SQ. M (1266.43 SQ. FT) **BALCONY AREA** 22.78 SQ. M (245.21 SQ. FT) TOWER-2 & 4 SALEABLE AREA 197.34 SQ. M (2124.18 SQ. FT)







TEMPLE HOMES PVT. LTD.

 $422\ \&\ 423, MGF\ Metropolis\ Mall, M.G.\ Road,\ Gurgaon-122002.$ Mobile: +919810026148

#### SIMPLEX - 4BHK-4T-U-T

CARPET AREA 194.37 SQ. M (2092.27 SQ. FT) BALCONY & TERRACE AREA 73.15 SQ. M (787.48 SQ. FT) TOWER-2 & 4 SALEABLE AREA 371.76 SQ. M (4001.61 SQ. FT)







CARPET AREA BALCONY & TERRACE AREA SALEABLE AREA 194.37 SQ. M (2092.27 SQ. FT) 73.15 SQ. M (787.48 SQ. FT)

371.76 SQ. M (4001.61 SQ. FT)

TOWER-2 & 4









TOWER 4





422 & 423, MGF Metropolis Mall, M.G. Road, Gurgaon-122002. Mobile: +919810026148

 $Email: \underline{info@templehomes.com} \mid Website: \underline{www.templehomes.