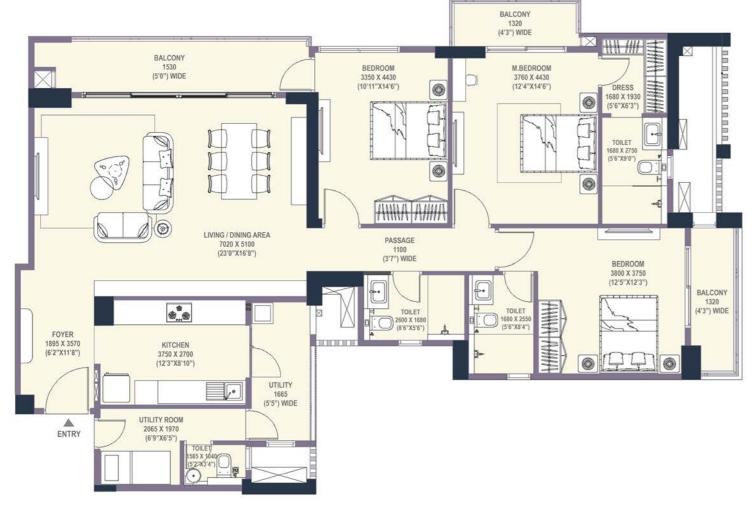

## SIMPLEX - 4BHK-5T-S-U-T CARPET AREA 212.90 SQ. M (2291.73 SQ. FT) BALCONY AREA 39.58 SQ. M (426.09 SQ. FT) TOWER-3 SALEABLE AREA 357.01 SQ. M (3842.88 SQ. FT)

Note: This does not constitute a legal offer. All areas and dimensions are tentative and subject to change till the final completion of the Project as permissible under applicable laws. This brochure contains artistic impressions and no warranty is expressly or implicitly given that the completed development of the Project will comply in any degree with such artist's impressions as depicted. All layout, plans, specifications, dimensions, designs, measurements and locations are indicative, not to scale and are subject to change as may be decided by the Developer or the Completent authority. For further details, please refer the Agreement for Sale. Soft furnishings, cupboards, furniture and gadgets, etc. are not part of the offering and are only indicative in nature and are only for the purpose of illustrating/indicating a conceived layout and do not form part of the standard specification/amenities/services to be provided. The above mentioned sizes are for a typical floor plan, floor or sizes may avay 1, grid me 10.764 sq. ft

#### SIMPLEX - 4BHK-5T-S-U-T

| CARPET AREA   | 212.90 SQ. M (2291.73 SQ. FT) |         |
|---------------|-------------------------------|---------|
| BALCONY AREA  | 60.96 SQ. M (656.23 SQ. FT)   | TOWER-3 |
| SALEABLE AREA | 395.78 SQ. M (4260.16 SQ. FT) |         |

TEMPLE HOMES PVT. LTD.

422 & 423, MGF Metropolis Mall, M.G. Road, Gurgaon-122002. Mobile: +919810026148

 $Email: \underline{info@templehomes.com} \mid Website: \underline{www.templehomes.com}$ 

Note: This does not constitute a legal offier. All areas and dimensions are tentative and subject to change till the final completion of the Project as permissible under applicable laws. This brochure contains artistic impressions and no warranty is expressly or implicitly give high charge typic than the project and prompts or an indicative, not to scale and are subject to change as may be decided by the Developer or the Completent authority. For further details, please refer the Agreement for Sale. Soft furnishings, cupboards, furniture and gadgets, etc. are not part of the offering and are only indicative in nature and are only for the purpose of illustrating/indicating a conceived layout and do not form part of the standard specification/amenities/services to be provided. The above

#### SIMPLEX - 4BHK-5T-S-U-T

CARPET AREA
BALCONY &
TERRACE AREA
SALEABLE AREA

212.90 SQ. M (2291.73 SQ. FT)

407.70 SQ. M (4388.51 SQ. FT)

78.65 SQ. M (846.66 SQ. FT) TOWER-3

Note: This does not constitute a legal other. All areas and dimensions are tentative and subject to change till the final consplection of the Project wall completed baws. This brocknow contains artistic impressions and no warranty is expressly or implicitly given that the completed development of the Project will complete and personal contains are indicative, not to scale and are subject to change as may be decided by the Developer or the completen authority. For ther details, please refer the Agreement for Sale. Soft furnishings, cupboards, furniture and gadgest, etc. are not part of the offering and are only indicative in nature and are only for the purpose of illustrating/indicating a conceived layout and do not form part of the standard specification/amenities/services to be provided. The above mentioned sizes are for a typical floor plan, floor sizes may vay. 1 sq. mt = 10.764 sq. the standard specification/amenities/services to be provided. The above mentioned sizes are for a typical floor plan, floor sizes may vay. 1 sq. mt = 10.764 sq. the standard specification/amenities/services to be provided. The above mentioned sizes are for a typical floor plan, floor sizes may vay. 1 sq. mt = 10.764 sq. the standard specification/amenities/services to be provided. The above mentioned sizes are for a typical floor plan, floor sizes may vay. 1 sq. mt = 10.764 sq. the standard specification/amenities/services to be provided. The above mentioned sizes are for a typical floor plan, floor sizes may vay. 1 sq. mt = 10.764 sq. the standard specification are standard specification and the standard specification are standard specification area standard specification are standard specification are standard