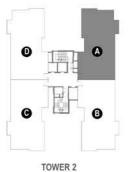

422\ \&\ 423, MGF\ Metropolis\ Mall, M.G.\ Road,\ Gurgaon-122002.$ Mobile: +919810026148

#### SIMPLEX - 4BHK-4T-U-T

CARPET AREA 194.37 SQ. M (2092.27 SQ. FT) BALCONY & TERRACE AREA 73.15 SQ. M (787.48 SQ. FT) TOWER-2 & 4 SALEABLE AREA 371.76 SQ. M (4001.61 SQ. FT)







CARPET AREA BALCONY & TERRACE AREA SALEABLE AREA 194.37 SQ. M (2092.27 SQ. FT) 73.15 SQ. M (787.48 SQ. FT)

371.76 SQ. M (4001.61 SQ. FT)

TOWER-2 & 4









TOWER 4





422 & 423, MGF Metropolis Mall, M.G. Road, Gurgaon-122002. Mobile: +919810026148

 $Email: \underline{info@templehomes.com} \mid Website: \underline{www.templehomes.com}$ 

TOWER 2

#### DUPLEX - 4BHK-6T

CARPET AREA
BALCONY AREA

206.11 SQ. M (2218.62 SQ. FT)

35.65 SQ. M (383.79 SQ. FT)

TOWER-2 & 4

SALEABLE AREA 333.49 SQ. M (3589.74 SQ. FT)









TOWER 4





TEMPLE HOMES PVT. LTD.

422 & 423, MGF Metropolis Mall, M.G. Road, Gurgaon-122002.

Mobile: +919810026148

#### **SPECIFICATIONS**

#### LIVING/DINING/FOYER/FAMILY LOUNGE

Flooring : Imported Stone

Walls : Acrylic Emulsion Paint

Ceiling : Acrylic Emulsion with boxing wherever required,

for concealing services (extent as per design)

**MASTER BEDROOM** 

Flooring : Laminated Wooden Flooring
Walls : Acrylic Emulsion Paint

Ceiling : Acrylic Emulsion with boxing wherever required,

for concealing services (extent as per design)

Wardrobe : Modular Wardrobe of standard make

**MASTER TOILET** 

Flooring : Vitrified/Ceramic Tiles

Walls : Tiles/Acrylic Emulsion Paint

Ceiling : Acrylic Emulsion Paint, False Ceiling with trap door

(wherever required)

Counter : Artificial St