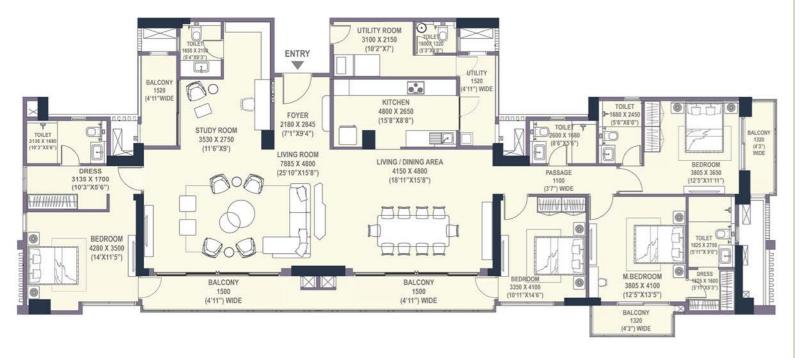

#### SIMPLEX - 4BHK-4T-S-U-T

CARPET AREA 212.90 SQ. M (2291.73 SQ. FT)

BALCONY AREA 39.58 SQ. M (426.09 SQ. FT)

SALEABLE AREA 357.01 SQ. M (3842.88 SQ. FT)

#### SIMPLEX - 4BHK-4T-S-U-T

| CARPET AREA   | 212.90 SQ. M (2291.73 SQ. FT) |         |
|---------------|-------------------------------|---------|
| BALCONY AREA  | 60.96 SQ. M (656.23 SQ. FT)   | TOWER-1 |
| SALEABLE AREA | 395.78 SQ. M (4260.16 SQ. FT) |         |

#### SIMPLEX - 4BHK-4T-S-U-T

CARPET AREA
BALCONY &
TERRACE AREA
SALEABLE AREA

212.90 SQ. M (2291.73 SQ. FT)

78.65 SQ. M (846.65 SQ. FT) 407.70 SQ. M (4388.49 SQ. FT)

TOWER-1

| TOILET 3133 X 1680 (10'3"X5'5") PASSAGE 1100 (37") WIDE 4750 X 7850 (15'7"X25'9") BEDROOM 4280 X 4100 (14'0"X13'5") | 1530 X 2150 1530 X 2150 1530 X 2150 1530 X 2500 1530 X 2500 1113"X11'5")  FAMILY ROOM 7883 X 4500 (25'10"X15'8") | WITCHEN 3530 X 5550 (11'6"X18'2")  DINING 5785 X 4150 (18'11"X137") | TOLETY 8 2500 x 1680 ps 5 456 y 1600 ps 5 456 | BEDROOM  BED |
|---------------------------------------------------------------------------------------------------------------------|------------------------------------------------------------------------------------------------------------------|---------------------------------------------------------------------|--------------------------------------------------------------------------------------------------------------------------------------------------------------------------------------------------------------------------------------------------------------------------------------------------------------------------------------------------------------------------------------------------------------------------------------------------------------------------------------------------------------------------------------------------------------------------------------------------------------------------------------------------------------------------------------------------------------------------------------------------------------------------------------------------------------------------------------------------------------------------------------------------------------------------------------------------------------------------------------------------------------------------------------------------------------------------------------------------------------------------------------------------------------------------------------------------------------------------------------------------------------------------------------------------------------------------------------------------------------------------------------------------------------------------------------------------------------------------------------------------------------------------------------------------------------------------------------------------------------------------------------------------------------------------------------------------------------------------------------------------------------------------------------------------------------------------------------------------------------------------------------------------------------------------------------------------------------------------------------------------------------------------------------------------------------------------------------------------------------------------------|--------------------------------------------------------------------------------------------------------------------------------------------------------------------------------------------------------------------------------------------------------------------------------------------------------------------------------------------------------------------------------------------------------------------------------------------------------------------------------------------------------------------------------------------------------------------------------------------------------------------------------------------------------------------------------------------------------------------------------------------------------------------------------------------------------------------------------------------------------------------------------------------------------------------------------------------------------------------------------------------------------------------------------------------------------------------------------------------------------------------------------------------------------------------------------------------------------------------------------------------------------------------------------------------------------------------------------------------------------------------------------------------------------------------------------------------------------------------------------------------------------------------------------------------------------------------------------------------------------------------------------------------------------------------------------------------------------------------------------------------------------------------------------------------------------------------------------------------------------------------------------------------------------------------------------------------------------------------------------------------------------------------------------------------------------------------------------------------------------------------------------|
|                                                                                                                     | BALCONY<br>1550<br>(5°0") WIDE                                                                                   | BALCONY<br>1550<br>(5'0") WIDE                                      | 350 X 4100<br>(10"11"X14'8")                                                                                                                                                                                                                                                                                                                                                                                                                                                                                                                                                                                                                                                                                                                                                                                                                                                                                                                                                                                                                                                                                                                                                                                                                                                                                                                                                                                                                                                                                                                                                                                                                                                                                                                                                                                                                                                                                                                                                                                                                                                                                                   | 3805 X 4100 (125° X13°5°) (125° X13°5°) (125° X13°5°) (1320° X13° X13° X13° X13° X13° X13° X13° X13                                                                                                                                                                                                                                                                                                                                                                                                                                                                                                                                                                                                                                                                                                                                                                                                                                                                                                                                                                                                                                                                                                                                                                                                                                                                                                                                                                                                                                                                                                                                                                                                                                                                                                                                                                                                                                                                                                                                                                                                                            |