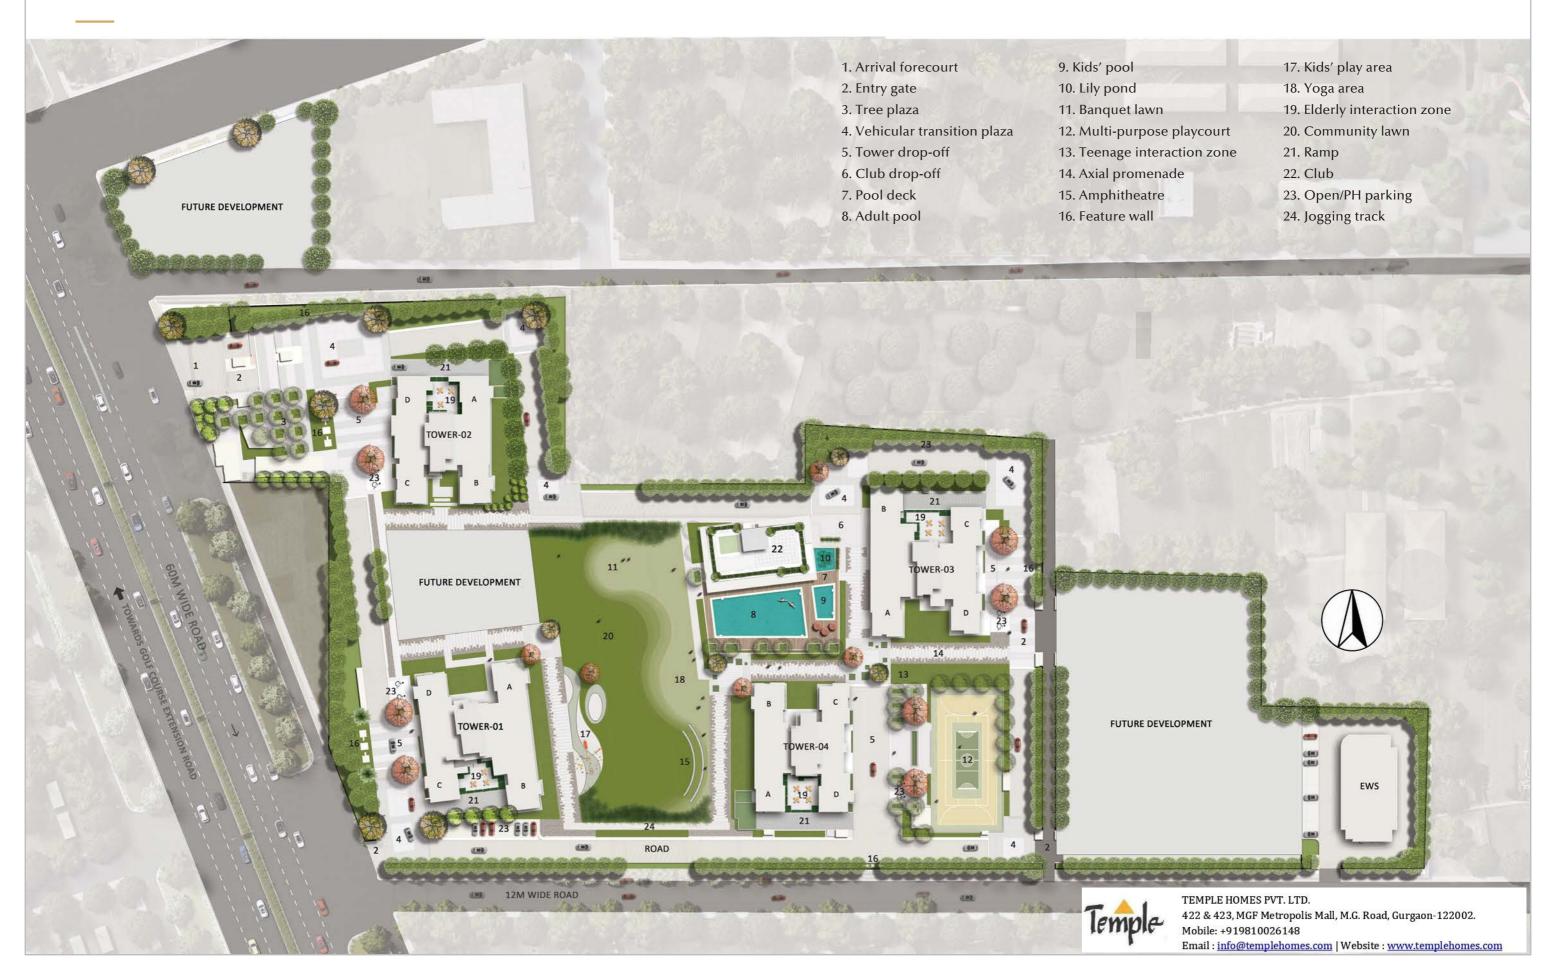

64 square feet

Emaar India Limited

Registered office: 306-308, 3rd Floor, Square One, C-2, District Centre, Saket, New Delhi 110017. Tel: (+91 11) 4152 1155, 4152 4618. Fax: (+91 11) 4152 4619.

Reside in Prominence. Revel in Nature.



TEMPLE HOMES PVT. LTD.

422 & 423, MGF Metropolis Mall, M.G. Road, Gurgaon-122002.

Mobile: +919810026148

### Your tranquil modern life starts here.

Nestled across 9.53 acres right off Golf Course Extension Road, Urban Oasis is where tranquillity meets convenience. Our state-of-the-art towers offer 3 & 4 bedroom luxury residences that houses everything your modern life needs, and the expansive green landscapes integrated with recreational offerings help you reconnect with nature while living an active lifestyle.



### Location Map



#### Master Plan





#### CLUSTER LAYOUT

#### TOWER-1





422 & 423, MGF Metropolis Mall, M.G. Road, Gurgaon-122002. Mobile: +919810026148

#### CLUSTER LAYOUT

#### TOWER-2



#### CLUSTER LAYOUT

#### TOWER-3





 $422 \& 423, MGF \ Metropolis \ Mall, M.G. \ Road, Gurgaon-122002.$  Mobile: +919810026148

#### CLUSTER LAYOUT

#### TOWER- 4







TEMPLE HOMES PVT. LTD.

422 & 423, MGF Metropolis Mall, M.G. Road, Gurgaon-122002.

Mobile: +919810026148

| 3BHK-3T-U-T   |                               |             |  |  |
|---------------|-------------------------------|-------------|--|--|
| CARPET AREA   | 124.78 SQ. M (1343.21 SQ. FT) |             |  |  |
| BALCONY AREA  | 24.34 SQ. M (262.07 SQ. FT)   | TOWER-1 & 3 |  |  |
| SALEABLE AREA | 210.21 SQ. M (2262.66 SQ. FT) |             |  |  |