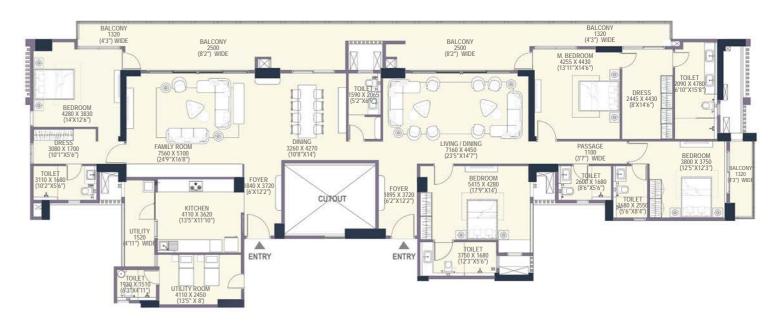

| BALCONY<br>1320<br>(4'3" WIDE)                                                                   | BALCONY<br>2500<br>(8'2" WIDE)                                                                       | NOT SOCIETY OF THE PARTY OF THE | BALCONY<br>2500<br>(8'2" WIDE)                           | BALCONY<br>1320<br>(4'3" WIDE)<br>M.BEDROOM<br>4205 X 4430 |                    |
|--------------------------------------------------------------------------------------------------|------------------------------------------------------------------------------------------------------|--------------------------------------------------------------------------------------------------------------------------------------------------------------------------------------------------------------------------------------------------------------------------------------------------------------------------------------------------------------------------------------------------------------------------------------------------------------------------------------------------------------------------------------------------------------------------------------------------------------------------------------------------------------------------------------------------------------------------------------------------------------------------------------------------------------------------------------------------------------------------------------------------------------------------------------------------------------------------------------------------------------------------------------------------------------------------------------------------------------------------------------------------------------------------------------------------------------------------------------------------------------------------------------------------------------------------------------------------------------------------------------------------------------------------------------------------------------------------------------------------------------------------------------------------------------------------------------------------------------------------------------------------------------------------------------------------------------------------------------------------------------------------------------------------------------------------------------------------------------------------------------------------------------------------------------------------------------------------------------------------------------------------------------------------------------------------------------------------------------------------------|----------------------------------------------------------|------------------------------------------------------------|--------------------|
| BEDROOM 4280 X 3830 (14'X12'6")  DRESS 3080 X 1700 (10'7'X5'6")  TOILET 3110 X 1580 (10'2'X5'6") | ELVING ROOM 7560 X 5100 (249"X16"8")  FOYER 1840 X 3540 (6"X118")  KITCHEN 4110 X 2700 (13"5"X8"10") | DINING<br>3360 X 4270<br>(10°8"X14'0")                                                                                                                                                                                                                                                                                                                                                                                                                                                                                                                                                                                                                                                                                                                                                                                                                                                                                                                                                                                                                                                                                                                                                                                                                                                                                                                                                                                                                                                                                                                                                                                                                                                                                                                                                                                                                                                                                                                                                                                                                                                                                         | FOYER GUEST ROOM 4130 X 3540 (13'6"X11"1")  BALCONY 1280 | (13'11"X14'6")                                             | TOILET 2090 X 4780 |
| UTILITY 1620 (5'3" WIDE)  Tollet 1930 3 1510 637W117                                             | ENTRY UTILITY ROOM                                                                                   |                                                                                                                                                                                                                                                                                                                                                                                                                                                                                                                                                                                                                                                                                                                                                                                                                                                                                                                                                                                                                                                                                                                                                                                                                                                                                                                                                                                                                                                                                                                                                                                                                                                                                                                                                                                                                                                                                                                                                                                                                                                                                                                                | (42° WIDE) 3750 X 1680 (12° 3"X56") (12° 3"X56")         |                                                            | _                  |