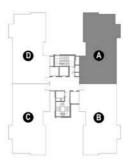

2\ \&\ 423, MGF\ Metropolis\ Mall, M.G.\ Road,\ Gurgaon-122002.$ Mobile: +919810026148

#### SIMPLEX - 4BHK-4T-U-T

CARPET AREA 194.37 SQ. M (2092.27 SQ. FT) BALCONY & TERRACE AREA 73.15 SQ. M (787.48 SQ. FT) TOWER-2 & 4 SALEABLE AREA 371.76 SQ. M (4001.61 SQ. FT)







CARPET AREA BALCONY & TERRACE AREA SALEABLE AREA 194.37 SQ. M (2092.27 SQ. FT) 73.15 SQ. M (787.48 SQ. FT)

371.76 SQ. M (4001.61 SQ. FT)

TOWER-2 & 4









TOWER 4





422 & 423, MGF Metropolis Mall, M.G. Road, Gurgaon-122002. Mobile: +919810026148

 $Email: \underline{info@templehomes.com} \mid Website: \underline{www.templehomes.com}$ 

TOWER 2

#### DUPLEX - 4BHK-6T

CARPET AREA
BALCONY AREA

206.11 SQ. M (2218.62 SQ. FT)

35.65 SQ. M (383.79 SQ. FT)

TOWER-2 & 4

SALEABLE AREA 333.49 SQ. M (3589.74 SQ. FT)









TOWER 4





TEMPLE HOMES PVT. LTD.

422 & 423, MGF Metropolis Mall, M.G. Road, Gurgaon-122002.

Mobile: +919810026148

#### **SPECIFICATIONS**

#### LIVING/DINING/FOYER/FAMILY LOUNGE

Flooring : Imported Stone

Walls : Acrylic Emulsion Paint

Ceiling : Acrylic Emulsion with boxing wherever required,

for concealing services (extent as per design)

**MASTER BEDROOM** 

Flooring : Laminated Wooden Flooring
Walls : Acrylic Emulsion Paint

Ceiling : Acrylic Emulsion with boxing wherever required,

for concealing services (extent as per design)

Wardrobe : Modular Wardrobe of standard make

**MASTER TOILET** 

Flooring : Vitrified/Ceramic Tiles

Walls : Tiles/Acrylic Emulsion Paint

Ceiling : Acrylic Emulsion Paint, False Ceiling with trap door

(wherever required)

Counter : Artificial Ston