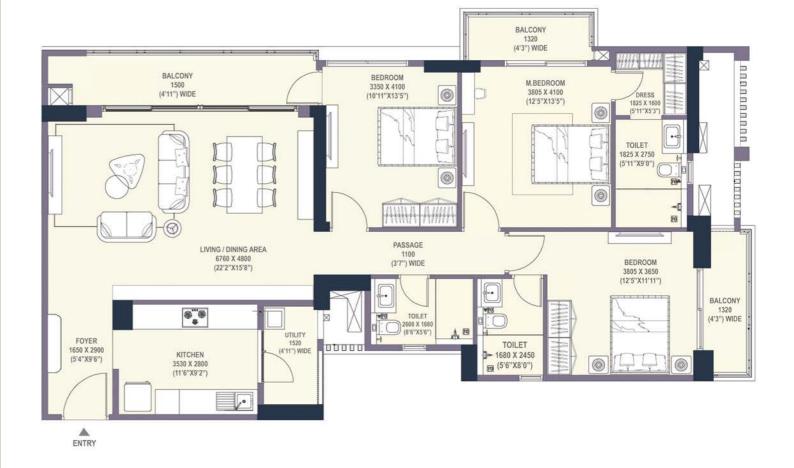

#### SIMPLEX - 4BHK-4T-U-T

CARPET AREA 194.37 SQ. M (2092.27 SQ. FT) BALCONY & TERRACE AREA 73.15 SQ. M (787.48 SQ. FT) TOWER-2 & 4 SALEABLE AREA 371.76 SQ. M (4001.61 SQ. FT)

CARPET AREA BALCONY & TERRACE AREA SALEABLE AREA 194.37 SQ. M (2092.27 SQ. FT) 73.15 SQ. M (787.48 SQ. FT)

371.76 SQ. M (4001.61 SQ. FT)

TOWER-2 & 4

TOWER 4

422 & 423, MGF Metropolis Mall, M.G. Road, Gurgaon-122002. Mobile: +919810026148

 $Email: \underline{info@templehomes.com} \mid Website: \underline{www.templehomes.com}$ 