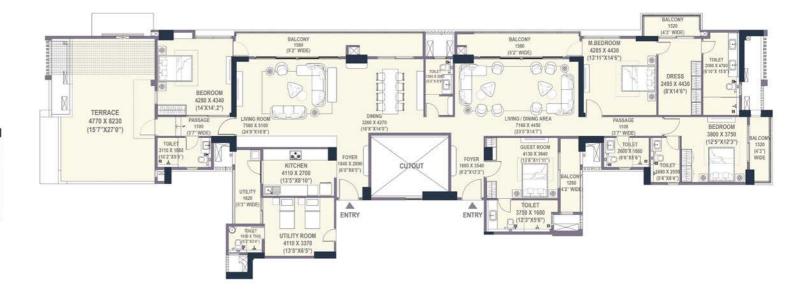

#### 4BHK-4T-S-T CARPET AREA 167.60 SQ. M (1804.09 SQ. FT) **BALCONY AREA** TOWER-1 & 3 32.16 SQ. M (346.27 SQ. FT) SALEABLE AREA 282.41 SQ. M (3039.87 SQ. FT)

TEMPLE HOMES PVT. LTD.

422 & 423, MGF Metropolis Mall, M.G. Road, Gurgaon-122002. Mobile: +919810026148

#### SIMPLEX - 4BHK-6T-U-T

CARPET AREA 258.51 SQ. M (2782.60 SQ. FT)

BALCONY AREA 42.79 SQ. M (460.67 SQ. FT)

SALEABLE AREA 435.25 SQ. M (4685.01 SQ. FT)

TOWER-1

Note: This does not constitute a legal offer, All areas and dimensions are tentative and subject to change till the final completion of the Project as permissible under applicable laws. This brockure contains artistic impressions and no warranty is expressly or implicitly given that the completed development of Project will comply in any degree with such artists's impression as depicted. All Javous Language and locations are included; no carried and are subject to change as may be decided by the Octanges are may be decided by the Octange as may be decided