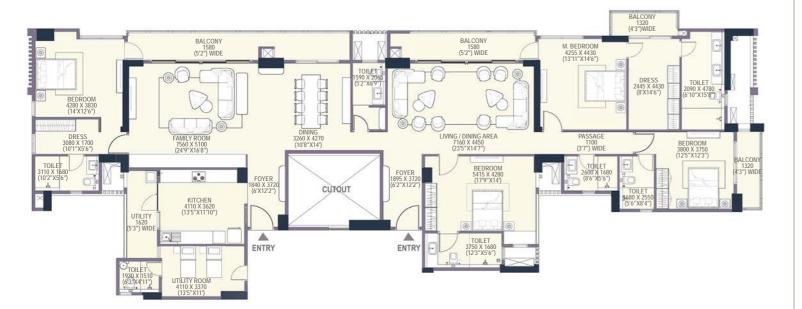

| BALCONY<br>1320<br>(4'3" WIDE)                                                                   | BALCONY<br>2500<br>(8'2" WIDE)                                                                       | NOT SOCIETY OF THE PARTY OF THE | BALCONY<br>2500<br>(8'2" WIDE)                           | BALCONY<br>1320<br>(4'3" WIDE)<br>M.BEDROOM<br>4205 X 4430 |                    |
|--------------------------------------------------------------------------------------------------|------------------------------------------------------------------------------------------------------|--------------------------------------------------------------------------------------------------------------------------------------------------------------------------------------------------------------------------------------------------------------------------------------------------------------------------------------------------------------------------------------------------------------------------------------------------------------------------------------------------------------------------------------------------------------------------------------------------------------------------------------------------------------------------------------------------------------------------------------------------------------------------------------------------------------------------------------------------------------------------------------------------------------------------------------------------------------------------------------------------------------------------------------------------------------------------------------------------------------------------------------------------------------------------------------------------------------------------------------------------------------------------------------------------------------------------------------------------------------------------------------------------------------------------------------------------------------------------------------------------------------------------------------------------------------------------------------------------------------------------------------------------------------------------------------------------------------------------------------------------------------------------------------------------------------------------------------------------------------------------------------------------------------------------------------------------------------------------------------------------------------------------------------------------------------------------------------------------------------------------------|----------------------------------------------------------|------------------------------------------------------------|--------------------|
| BEDROOM 4280 X 3830 (14'X12'6")  DRESS 3080 X 1700 (10'7'X5'6")  TOILET 3110 X 1580 (10'2'X5'6") | ELVING ROOM 7560 X 5100 (249"X16"8")  FOYER 1840 X 3540 (6"X118")  KITCHEN 4110 X 2700 (13"5"X8"10") | DINING<br>3360 X 4270<br>(10°8"X14'0")                                                                                                                                                                                                                                                                                                                                                                                                                                                                                                                                                                                                                                                                                                                                                                                                                                                                                                                                                                                                                                                                                                                                                                                                                                                                                                                                                                                                                                                                                                                                                                                                                                                                                                                                                                                                                                                                                                                                                                                                                                                                                         | FOYER GUEST ROOM 4130 X 3540 (13'6"X11"1")  BALCONY 1280 | (13'11"X14'6")                                             | TOILET 2090 X 4780 |
| UTILITY 1620 (5'3" WIDE)  Tollet 1930 3 1510 637W117                                             | ENTRY UTILITY ROOM                                                                                   |                                                                                                                                                                                                                                                                                                                                                                                                                                                                                                                                                                                                                                                                                                                                                                                                                                                                                                                                                                                                                                                                                                                                                                                                                                                                                                                                                                                                                                                                                                                                                                                                                                                                                                                                                                                                                                                                                                                                                                                                                                                                                                                                | (42° WIDE) 3750 X 1680 (12° 3"X56") (12° 3"X56")         |                                                            | _                  |