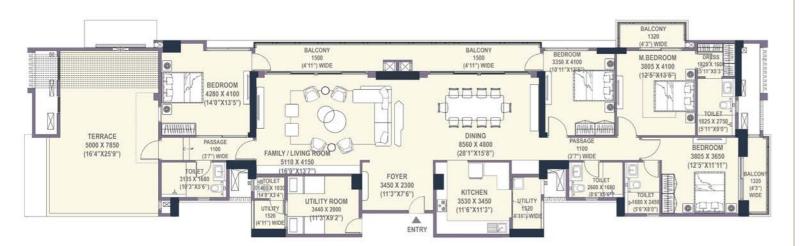

#### TOWER- 4

TEMPLE HOMES PVT. LTD.

422 & 423, MGF Metropolis Mall, M.G. Road, Gurgaon-122002.

Mobile: +919810026148

| 3BHK-3T-U-T   |                               |             |  |  |
|---------------|-------------------------------|-------------|--|--|
| CARPET AREA   | 124.78 SQ. M (1343.21 SQ. FT) |             |  |  |
| BALCONY AREA  | 24.34 SQ. M (262.07 SQ. FT)   | TOWER-1 & 3 |  |  |
| SALEABLE AREA | 210.21 SQ. M (2262.66 SQ. FT) |             |  |  |

#### 4BHK-4T-S-T CARPET AREA 167.60 SQ. M (1804.09 SQ. FT) **BALCONY AREA** TOWER-1 & 3 32.16 SQ. M (346.27 SQ. FT) SALEABLE AREA 282.41 SQ. M (3039.87 SQ. FT)

TEMPLE HOMES PVT. LTD.

422 & 423, MGF Metropolis Mall, M.G. Road, Gurgaon-122002. Mobile: +919810026148