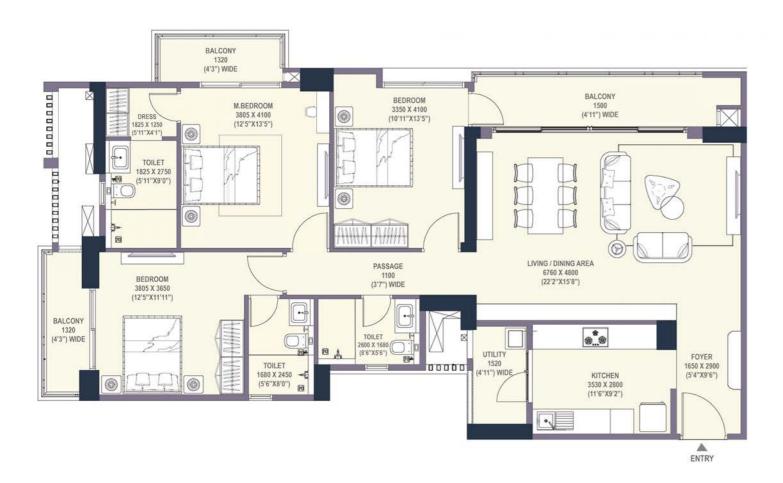

## SIMPLEX - 4BHK-5T-S-U-T CARPET AREA 212.90 SQ. M (2291.73 SQ. FT) BALCONY AREA 39.58 SQ. M (426.09 SQ. FT) TOWER-3 SALEABLE AREA 357.01 SQ. M (3842.88 SQ. FT)

Note: This does not constitute a legal offer. All areas and dimensions are tentative and subject to change till the final completion of the Project as permissible under applicable laws. This brochure contains artistic impressions and no warranty is expressly or implicitly given that the completed development of the Project will comply in any degree with such artist's impressions as depicted. All layout, plans, specifications, dimensions, designs, measurements and locations are indicative, not to scale and are subject to change as may be decided by the Developer or the Completent authority. For further details, please refer the Agreement for Sale. Soft furnishings, cupboards, furniture and gadgets, etc. are not part of the offering and are only indicative in nature and are only for the purpose of illustrating/indicating a conceived layout and do not form part of the standard specification/amenities/services to be provided. The above mentioned sizes are for a typical floor plan, floor or sizes may avay 1, grid me 10.764 sq. ft

#### SIMPLEX - 4BHK-5T-S-U-T

| CARPET AREA   | 212.90 SQ. M (2291.73 SQ. FT) |         |
|---------------|-------------------------------|---------|
| BALCONY AREA  | 60.96 SQ. M (656.23 SQ. FT)   | TOWER-3 |
| SALEABLE AREA | 395.78 SQ. M (4260.16 SQ. FT) |         |