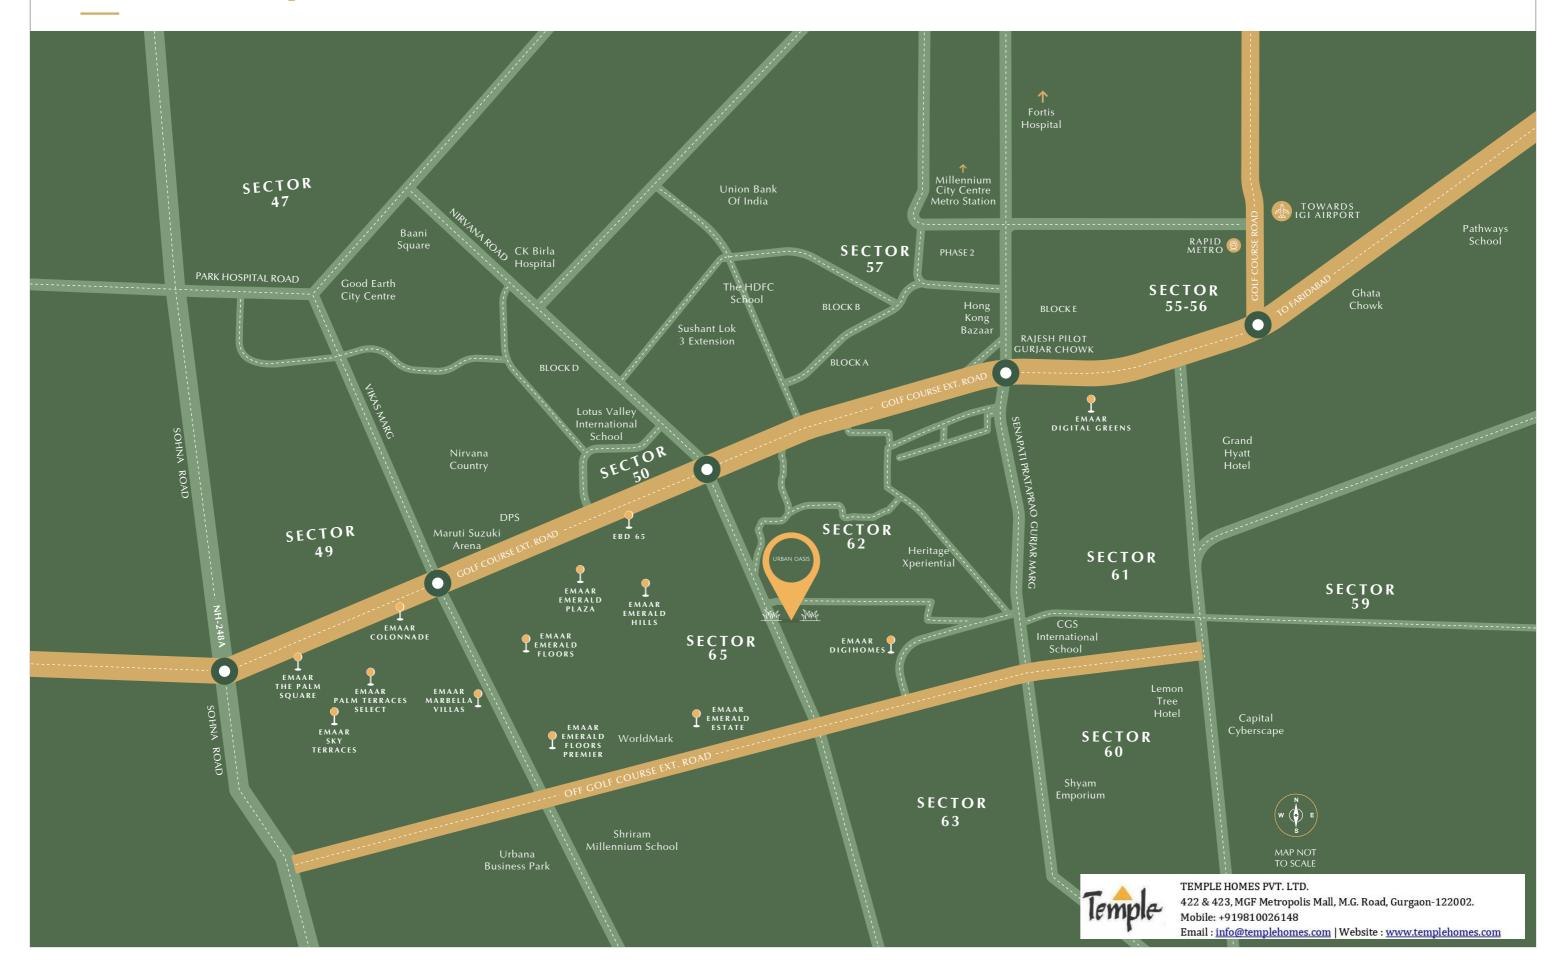

square meters = 10.764 square feet

Emaar India Limited

Registered office: 306-308, 3rd Floor, Square One, C-2, District Centre, Saket, New Delhi 110017. Tel: (+91 11) 4152 1155, 4152 4618. Fax: (+91 11) 4152 4619.

Reside in Prominence. Revel in Nature.



TEMPLE HOMES PVT. LTD.

422 & 423, MGF Metropolis Mall, M.G. Road, Gurgaon-122002.

Mobile: +919810026148

### Your tranquil modern life starts here.

Nestled across 9.53 acres right off Golf Course Extension Road, Urban Oasis is where tranquillity meets convenience. Our state-of-the-art towers offer 3 & 4 bedroom luxury residences that houses everything your modern life needs, and the expansive green landscapes integrated with recreational offerings help you reconnect with nature while living an active lifestyle.



### Location Map



#### Master Plan





#### CLUSTER LAYOUT

#### TOWER-1





422 & 423, MGF Metropolis Mall, M.G. Road, Gurgaon-122002. Mobile: +919810026148

#### CLUSTER LAYOUT

#### TOWER-2



#### CLUSTER LAYOUT

#### TOWER-3





 $422 \& 423, MGF \ Metropolis \ Mall, M.G. \ Road, Gurgaon-122002.$  Mobile: +919810026148

#### CLUSTER LAYOUT

#### TOWER- 4







TEMPLE HOMES PVT. LTD.

422 & 423, MGF Metropolis Mall, M.G. Road, Gurgaon-122002.

Mobile: +919810026148

| 3BHK-3T-U-T   |                               |             |  |  |
|---------------|-------------------------------|-------------|--|--|
| CARPET AREA   | 124.78 SQ. M (1343.21 SQ. FT) |             |  |  |
| BALCONY AREA  | 24.34 SQ. M (262.07 SQ. FT)   | TOWER-1 & 3 |  |  |
| SALEABLE AREA | 210.21 SQ. M (2262.66 SQ. FT) |