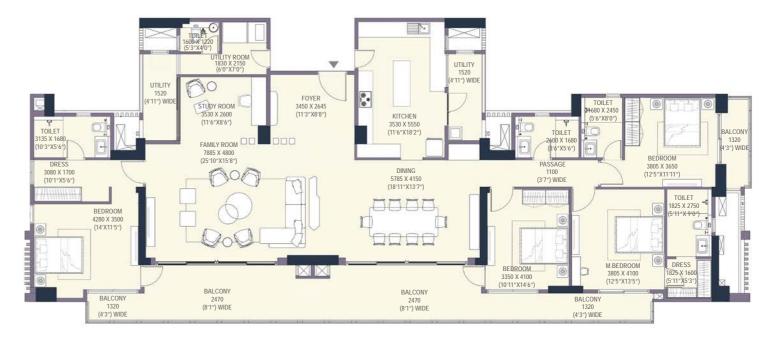

#### SIMPLEX - 4BHK-4T-S-U-T

CARPET AREA
BALCONY &
TERRACE AREA
SALEABLE AREA

212.90 SQ. M (2291.73 SQ. FT)

78.65 SQ. M (846.65 SQ. FT) 407.70 SQ. M (4388.49 SQ. FT)

TOWER-1

| TOILET 3133 X 1680 (10'3"X5'5") PASSAGE 1100 (37") WIDE 4750 X 7850 (15'7"X25'9") BEDROOM 4280 X 4100 (14'0"X13'5") | 1530 X 2150 1530 X 2150 1530 X 2150 1530 X 2500 1530 X 2500 1113"X11'5")  FAMILY ROOM 7883 X 4500 (25'10"X15'8") | WITCHEN 3530 X 5550 (11'6"X18'2")  DINING 5785 X 4150 (18'11"X137") | TOLETY 8 2500 x 1680 ps 5 456 y 1600 ps 5 456 | BEDROOM  BED |
|---------------------------------------------------------------------------------------------------------------------|------------------------------------------------------------------------------------------------------------------|---------------------------------------------------------------------|--------------------------------------------------------------------------------------------------------------------------------------------------------------------------------------------------------------------------------------------------------------------------------------------------------------------------------------------------------------------------------------------------------------------------------------------------------------------------------------------------------------------------------------------------------------------------------------------------------------------------------------------------------------------------------------------------------------------------------------------------------------------------------------------------------------------------------------------------------------------------------------------------------------------------------------------------------------------------------------------------------------------------------------------------------------------------------------------------------------------------------------------------------------------------------------------------------------------------------------------------------------------------------------------------------------------------------------------------------------------------------------------------------------------------------------------------------------------------------------------------------------------------------------------------------------------------------------------------------------------------------------------------------------------------------------------------------------------------------------------------------------------------------------------------------------------------------------------------------------------------------------------------------------------------------------------------------------------------------------------------------------------------------------------------------------------------------------------------------------------------------|--------------------------------------------------------------------------------------------------------------------------------------------------------------------------------------------------------------------------------------------------------------------------------------------------------------------------------------------------------------------------------------------------------------------------------------------------------------------------------------------------------------------------------------------------------------------------------------------------------------------------------------------------------------------------------------------------------------------------------------------------------------------------------------------------------------------------------------------------------------------------------------------------------------------------------------------------------------------------------------------------------------------------------------------------------------------------------------------------------------------------------------------------------------------------------------------------------------------------------------------------------------------------------------------------------------------------------------------------------------------------------------------------------------------------------------------------------------------------------------------------------------------------------------------------------------------------------------------------------------------------------------------------------------------------------------------------------------------------------------------------------------------------------------------------------------------------------------------------------------------------------------------------------------------------------------------------------------------------------------------------------------------------------------------------------------------------------------------------------------------------------|
|                                                                                                                     | BALCONY<br>1550<br>(5°0") WIDE                                                                                   | BALCONY<br>1550<br>(5'0") WIDE                                      | 350 X 4100<br>(10"11"X14'8")                                                                                                                                                                                                                                                                                                                                                                                                                                                                                                                                                                                                                                                                                                                                                                                                                                                                                                                                                                                                                                                                                                                                                                                                                                                                                                                                                                                                                                                                                                                                                                                                                                                                                                                                                                                                                                                                                                                                                                                                                                                                                                   | 3805 X 4100 (125° X13°5°) (125° X13°5°) (125° X13°5°) (1320° X13° X13° X13° X13° X13° X13° X13° X13                                                                                                                                                                                                                                                                                                                                                                                                                                                                                                                                                                                                                                                                                                                                                                                                                                                                                                                                                                                                                                                                                                                                                                                                                                                                                                                                                                                                                                                                                                                                                                                                                                                                                                                                                                                                                                                                                                                                                                                                                            |