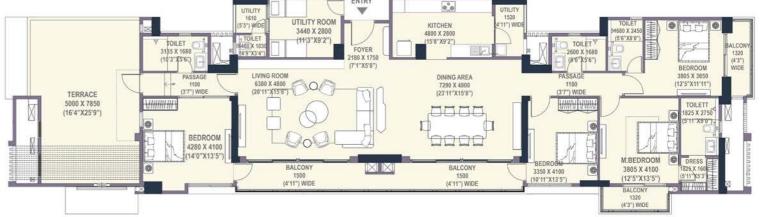

#### SIMPLEX - 4BHK-4T-U-T

CARPET AREA 194.37 SQ. M (2092.27 SQ. FT) BALCONY & TERRACE AREA 73.15 SQ. M (787.48 SQ. FT) TOWER-2 & 4 SALEABLE AREA 371.76 SQ. M (4001.61 SQ. FT)

CARPET AREA BALCONY & TERRACE AREA SALEABLE AREA 194.37 SQ. M (2092.27 SQ. FT) 73.15 SQ. M (787.48 SQ. FT)

371.76 SQ. M (4001.61 SQ. FT)

TOWER-2 & 4

TOWER 4

422 & 423, MGF Metropolis Mall, M.G. Road, Gurgaon-122002. Mobile: +919810026148

 $Email: \underline{info@templehomes.com} \mid Website: \underline{www.templehomes.com}$ 