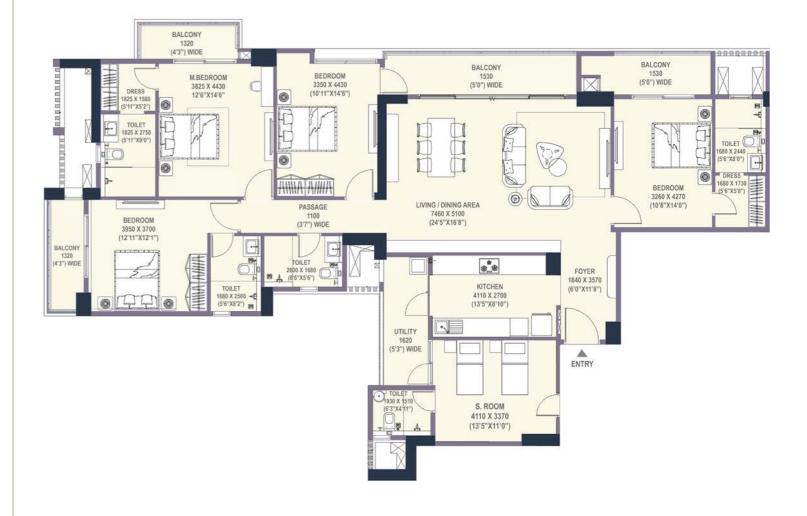

#### 4BHK-4T-S-T CARPET AREA 167.60 SQ. M (1804.09 SQ. FT) **BALCONY AREA** TOWER-1 & 3 32.16 SQ. M (346.27 SQ. FT) SALEABLE AREA 282.41 SQ. M (3039.87 SQ. FT)

TEMPLE HOMES PVT. LTD.

422 & 423, MGF Metropolis Mall, M.G. Road, Gurgaon-122002. Mobile: +919810026148